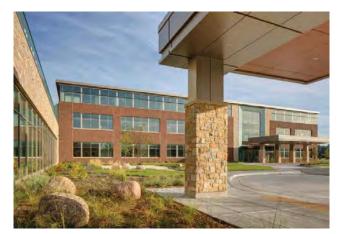

## **Outpatient Facility** Design Standards

BRICK Hebron Brick Company Color: Brandywine\

Color: Tumbled Fond du Lac Stone Seamface

GREEN METAL PANEL Dri-Design Color: Two-Coat 70% Kynar-CFT10159 Pantone 626U

CHAMPAGNE METAL PANEL APOLIC Composite Panels Color: Valspar 399B609B "Champagne Bronze"

WOOD METAL PANEL
APOLIC Composite Panels
Color: Italian Walnut

ARCHITECTURAL PRECAST Marcstone Color: No. 6285

WINDOW FRAMES
Storefront & Curtain Wall
Color: Valspar 399B609B
"Champagne Bronze"

VISION GLASS

Viracon Color: VNE 1-63

SPANDREL GLASS Viracon Color: Viraspan Dark Grey V901

BRICK GROUT BMI Color: P2910

STONE / PRECAST GROUT

BMI Color: P3210

XTERIOR MATERIALS

BURLINGTON, WI