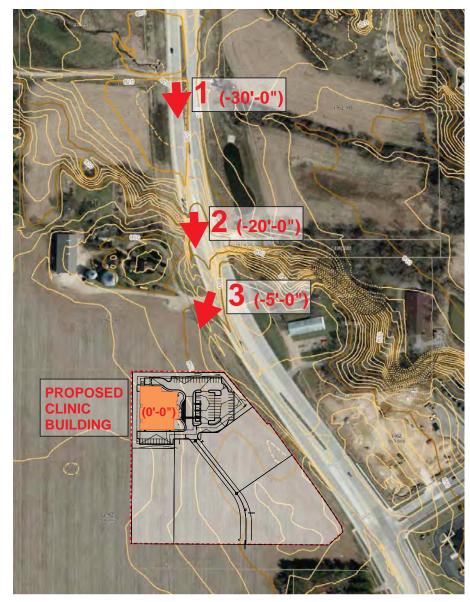

Bronze"



WOOD METAL PANEL
APOLIC Composite Panels
Color: Italian Walnut



ARCHITECTURAL PRECAST Marcstone Color: No. 6285



WINDOW FRAMES
Storefront & Curtain Wall
Color: Valspar 399B609B
"Champagne Bronze"



VISION GLASS





Viracon Color: VNE 1-63



SPANDREL GLASS Viracon Color: Viraspan Dark Grey V901



BRICK GROUT BMI Color: P2910



STONE / PRECAST GROUT

BMI Color: P3210

XTERIOR MATERIALS



















BURLINGTON, WI



## **AURORA BRANDED PROTOTYPE**



WEST ALLIS, WI (UNDER CONSTRUCTION)



MANITOWOC, WI (UNDER CONSTRUCTION)

**AURORA BRANDED PROTOTYPE** 







WATERTOWN, WI- PRO HEALTH CARE





CRIVITZ, WI- AURORA HEALTH CARE



## **FLAT ROOF PRECEDENT**





DELAFIELD, WI- CHILDREN'S HOSPITAL OF WISCONSIN





STURTEVANT, WI - WHEATON FRANCISCAN HEALTH

















VIEW FROM SOUTHBOUND HWY 83 LOOKING SOUTH-WEST

3



**VIEW FROM NORTH EAST** 



VIEW FROM SOUTH EAST