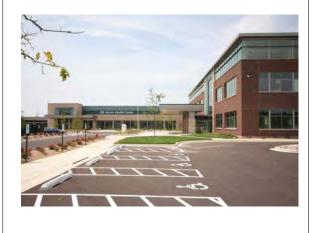

## **FLAT ROOF PRECEDENT**

DELAFIELD, WI- CHILDREN'S HOSPITAL OF WISCONSIN

STURTEVANT, WI - WHEATON FRANCISCAN HEALTH

VIEW FROM SOUTHBOUND HWY 83 LOOKING SOUTH-WEST

3

**VIEW FROM NORTH EAST** 

VIEW FROM SOUTH EAST