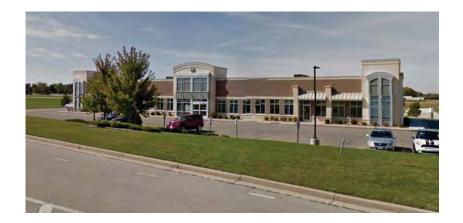

## **FLAT ROOF PRECEDENT**

DELAFIELD, WI- CHILDREN'S HOSPITAL OF WISCONSIN

STURTEVANT, WI - WHEATON FRANCISCAN HEALTH

VIEW FROM SOUTHBOUND HWY 83 LOOKING SOUTH-WEST

3

**VIEW FROM NORTH EAST** 

VIEW FROM SOUTH EAST