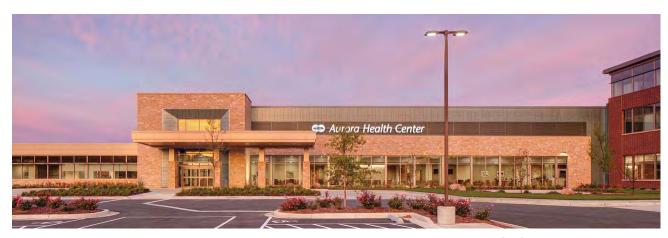

## **Outpatient Facility** Design Standards

BRICK Hebron Brick Company Color: Brandywine\

Color: Tumbled Fond du Lac Stone Seamface

GREEN METAL PANEL Dri-Design Color: Two-Coat 70% Kynar-CFT10159 Pantone 626U

CHAMPAGNE METAL PANEL APOLIC Composite Panels Color: Valspar 399B609B "Champagne Bronze"

WOOD METAL PANEL
APOLIC Composite Panels
Color: Italian Walnut

ARCHITECTURAL PRECAST Marcstone Color: No. 6285

WINDOW FRAMES
Storefront & Curtain Wall
Color: Valspar 399B609B
"Champagne Bronze"

VISION GLASS

Viracon Color: VNE 1-63

SPANDREL GLASS Viracon Color: Viraspan Dark Grey V901

BRICK GROUT BMI Color: P2910

STONE / PRECAST GROUT

BMI Color: P3210

XTERIOR MATERIALS

BURLINGTON, WI