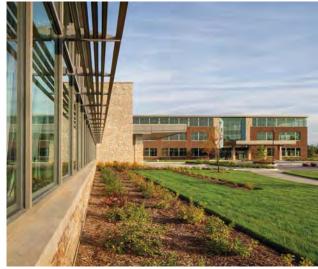

## **Outpatient Facility** Design Standards

BRICK Hebron Brick Company Color: Brandywine\

Color: Tumbled Fond du Lac Stone Seamface

GREEN METAL PANEL Dri-Design Color: Two-Coat 70% Kynar-CFT10159 Pantone 626U

CHAMPAGNE METAL PANEL APOLIC Composite Panels Color: Valspar 399B609B "Champagne Bronze"

WOOD METAL PANEL
APOLIC Composite Panels
Color: Italian Walnut

ARCHITECTURAL PRECAST Marcstone Color: No. 6285

WINDOW FRAMES
Storefront & Curtain Wall
Color: Valspar 399B609B
"Champagne Bronze"

VISION GLASS

Viracon Color: VNE 1-63

SPANDREL GLASS Viracon Color: Viraspan Dark Grey V901

BRICK GROUT BMI Color: P2910

STONE / PRECAST GROUT

BMI Color: P3210

XTERIOR MATERIALS

BURLINGTON, WI