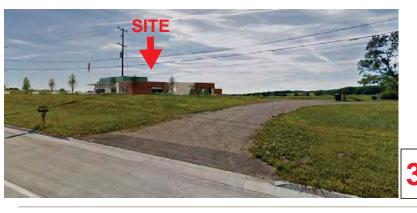

## **FLAT ROOF PRECEDENT**

DELAFIELD, WI- CHILDREN'S HOSPITAL OF WISCONSIN

STURTEVANT, WI - WHEATON FRANCISCAN HEALTH

VIEW FROM SOUTHBOUND HWY 83 LOOKING SOUTH-WEST

3

**VIEW FROM NORTH EAST** 

VIEW FROM SOUTH EAST