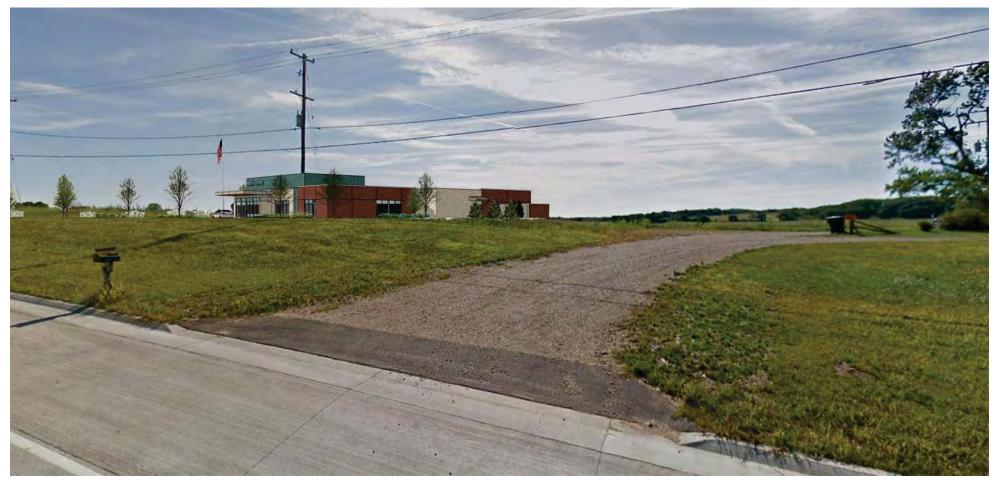

## **FLAT ROOF PRECEDENT**

DELAFIELD, WI- CHILDREN'S HOSPITAL OF WISCONSIN

STURTEVANT, WI - WHEATON FRANCISCAN HEALTH

VIEW FROM SOUTHBOUND HWY 83 LOOKING SOUTH-WEST

3

**VIEW FROM NORTH EAST** 

VIEW FROM SOUTH EAST