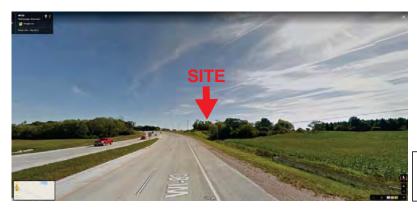

## **FLAT ROOF PRECEDENT**

DELAFIELD, WI- CHILDREN'S HOSPITAL OF WISCONSIN

STURTEVANT, WI - WHEATON FRANCISCAN HEALTH

VIEW FROM SOUTHBOUND HWY 83 LOOKING SOUTH-WEST

3

**VIEW FROM NORTH EAST** 

VIEW FROM SOUTH EAST