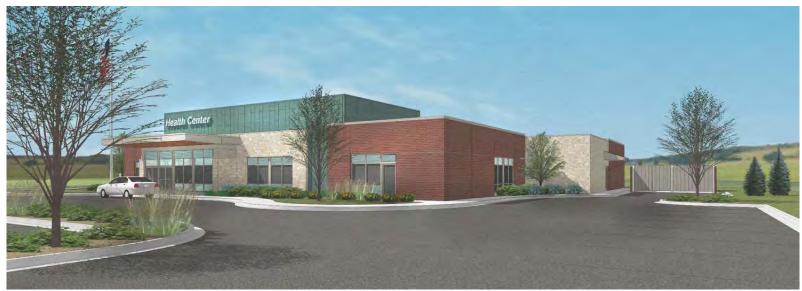

## **FLAT ROOF PRECEDENT**

DELAFIELD, WI- CHILDREN'S HOSPITAL OF WISCONSIN

STURTEVANT, WI - WHEATON FRANCISCAN HEALTH

VIEW FROM SOUTHBOUND HWY 83 LOOKING SOUTH-WEST

3

**VIEW FROM NORTH EAST** 

VIEW FROM SOUTH EAST