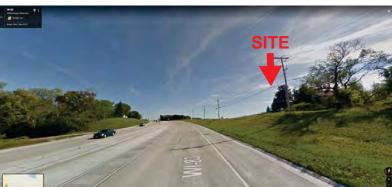

## **FLAT ROOF PRECEDENT**

DELAFIELD, WI- CHILDREN'S HOSPITAL OF WISCONSIN

STURTEVANT, WI - WHEATON FRANCISCAN HEALTH

VIEW FROM SOUTHBOUND HWY 83 LOOKING SOUTH-WEST

3

**VIEW FROM NORTH EAST** 

VIEW FROM SOUTH EAST