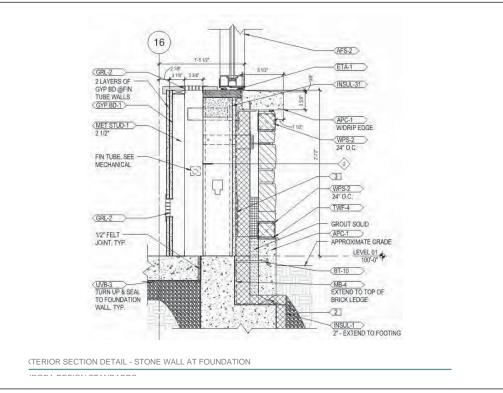

VISION GLASS

Viracon Color: VNE 1-63

SPANDREL GLASS Viracon Color: Viraspan Dark Grey V901

BRICK GROUT BMI Color: P2910

STONE / PRECAST GROUT

BMI Color: P3210

XTERIOR MATERIALS

BURLINGTON, WI