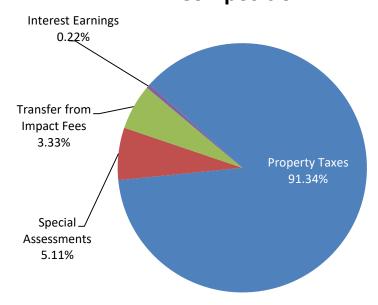

### **2019 BUDGET HIGHLIGHTS**

- ➤ Total expenditures of \$2,401,986 for payment of principal and interest due on Village General Obligation debt
- ➤ Of the total amount, \$2,194,034 (91.34%) is supported by property taxes. This is an increase of \$52,723 (2.5%) over the 2017 levy
- ⇒ \$122,952 will be supported by special assessments (this amount decreases every year it is \$44,707 less for 2019 from 2018)
- > \$80,000 will be supported by a transfer from the impact fee fund
- > \$5,000 will be funded by interest earnings