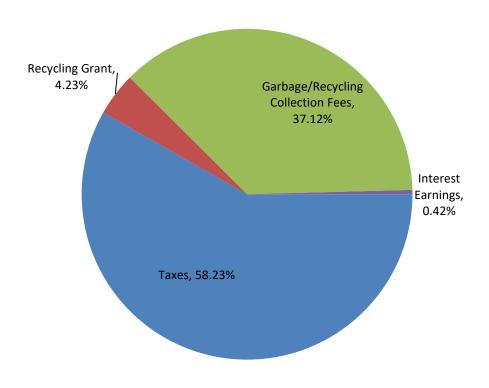

### **2019 REVENUE HIGHLIGHTS**

- ➤ Taxes \$2,987,167 make up 63% of the revenue budget. Taxes are comprised of: Property tax of \$2,604,077; Room tax of \$6,000; Water Utility tax equivalent of \$368,000; and property tax interest of \$9,090
- ➤ The remaining 37% of non-tax general revenues comes from intergovernmental revenues, fines, fees, interest and commercial revenue
- ➤ The State is providing a new personal property aid in 2019 to make up for the machinery & tools personal property exemption which was implemented last year. \$18,897 is the amount of annual aid the Village can expect going forward from this change