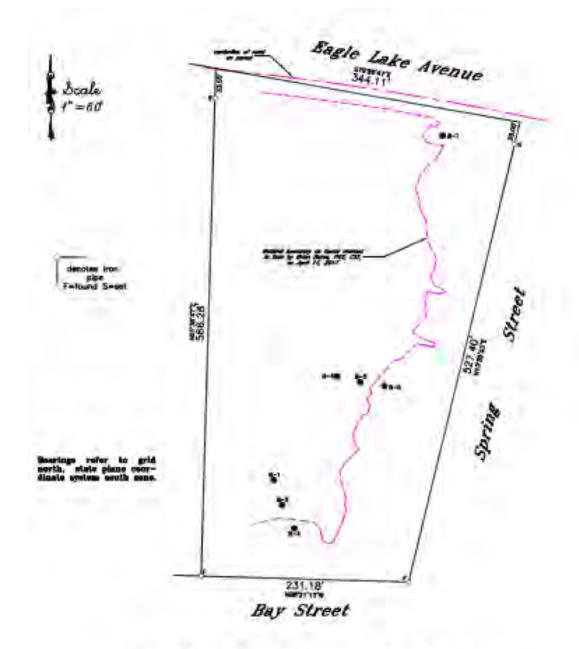

A. Public Hearing for Rezone of MUKV 1974-968 from A-1, Agricultural District to R-2, Single Family Historical Lot Residential District, approximately 3.6 Acres of Land Bounded by Eagle Lake Avenue (CTH LO), Spring Street and Bay Street on behalf of Henry William Patrick Wittbrot IV

4) Approve <u>ORDINANCE 954</u> an Ordinance approving the Rezone from A-1, Agricultural District to R-2, Single Family Historical Lot Residential District, approximately 3.6 Acres of Land Bounded by Eagle Lake Avenue (CTH LO), Spring Street and Bay Street on behalf of Henry William Patrick Wittbrot IV; MUKV 1974-968