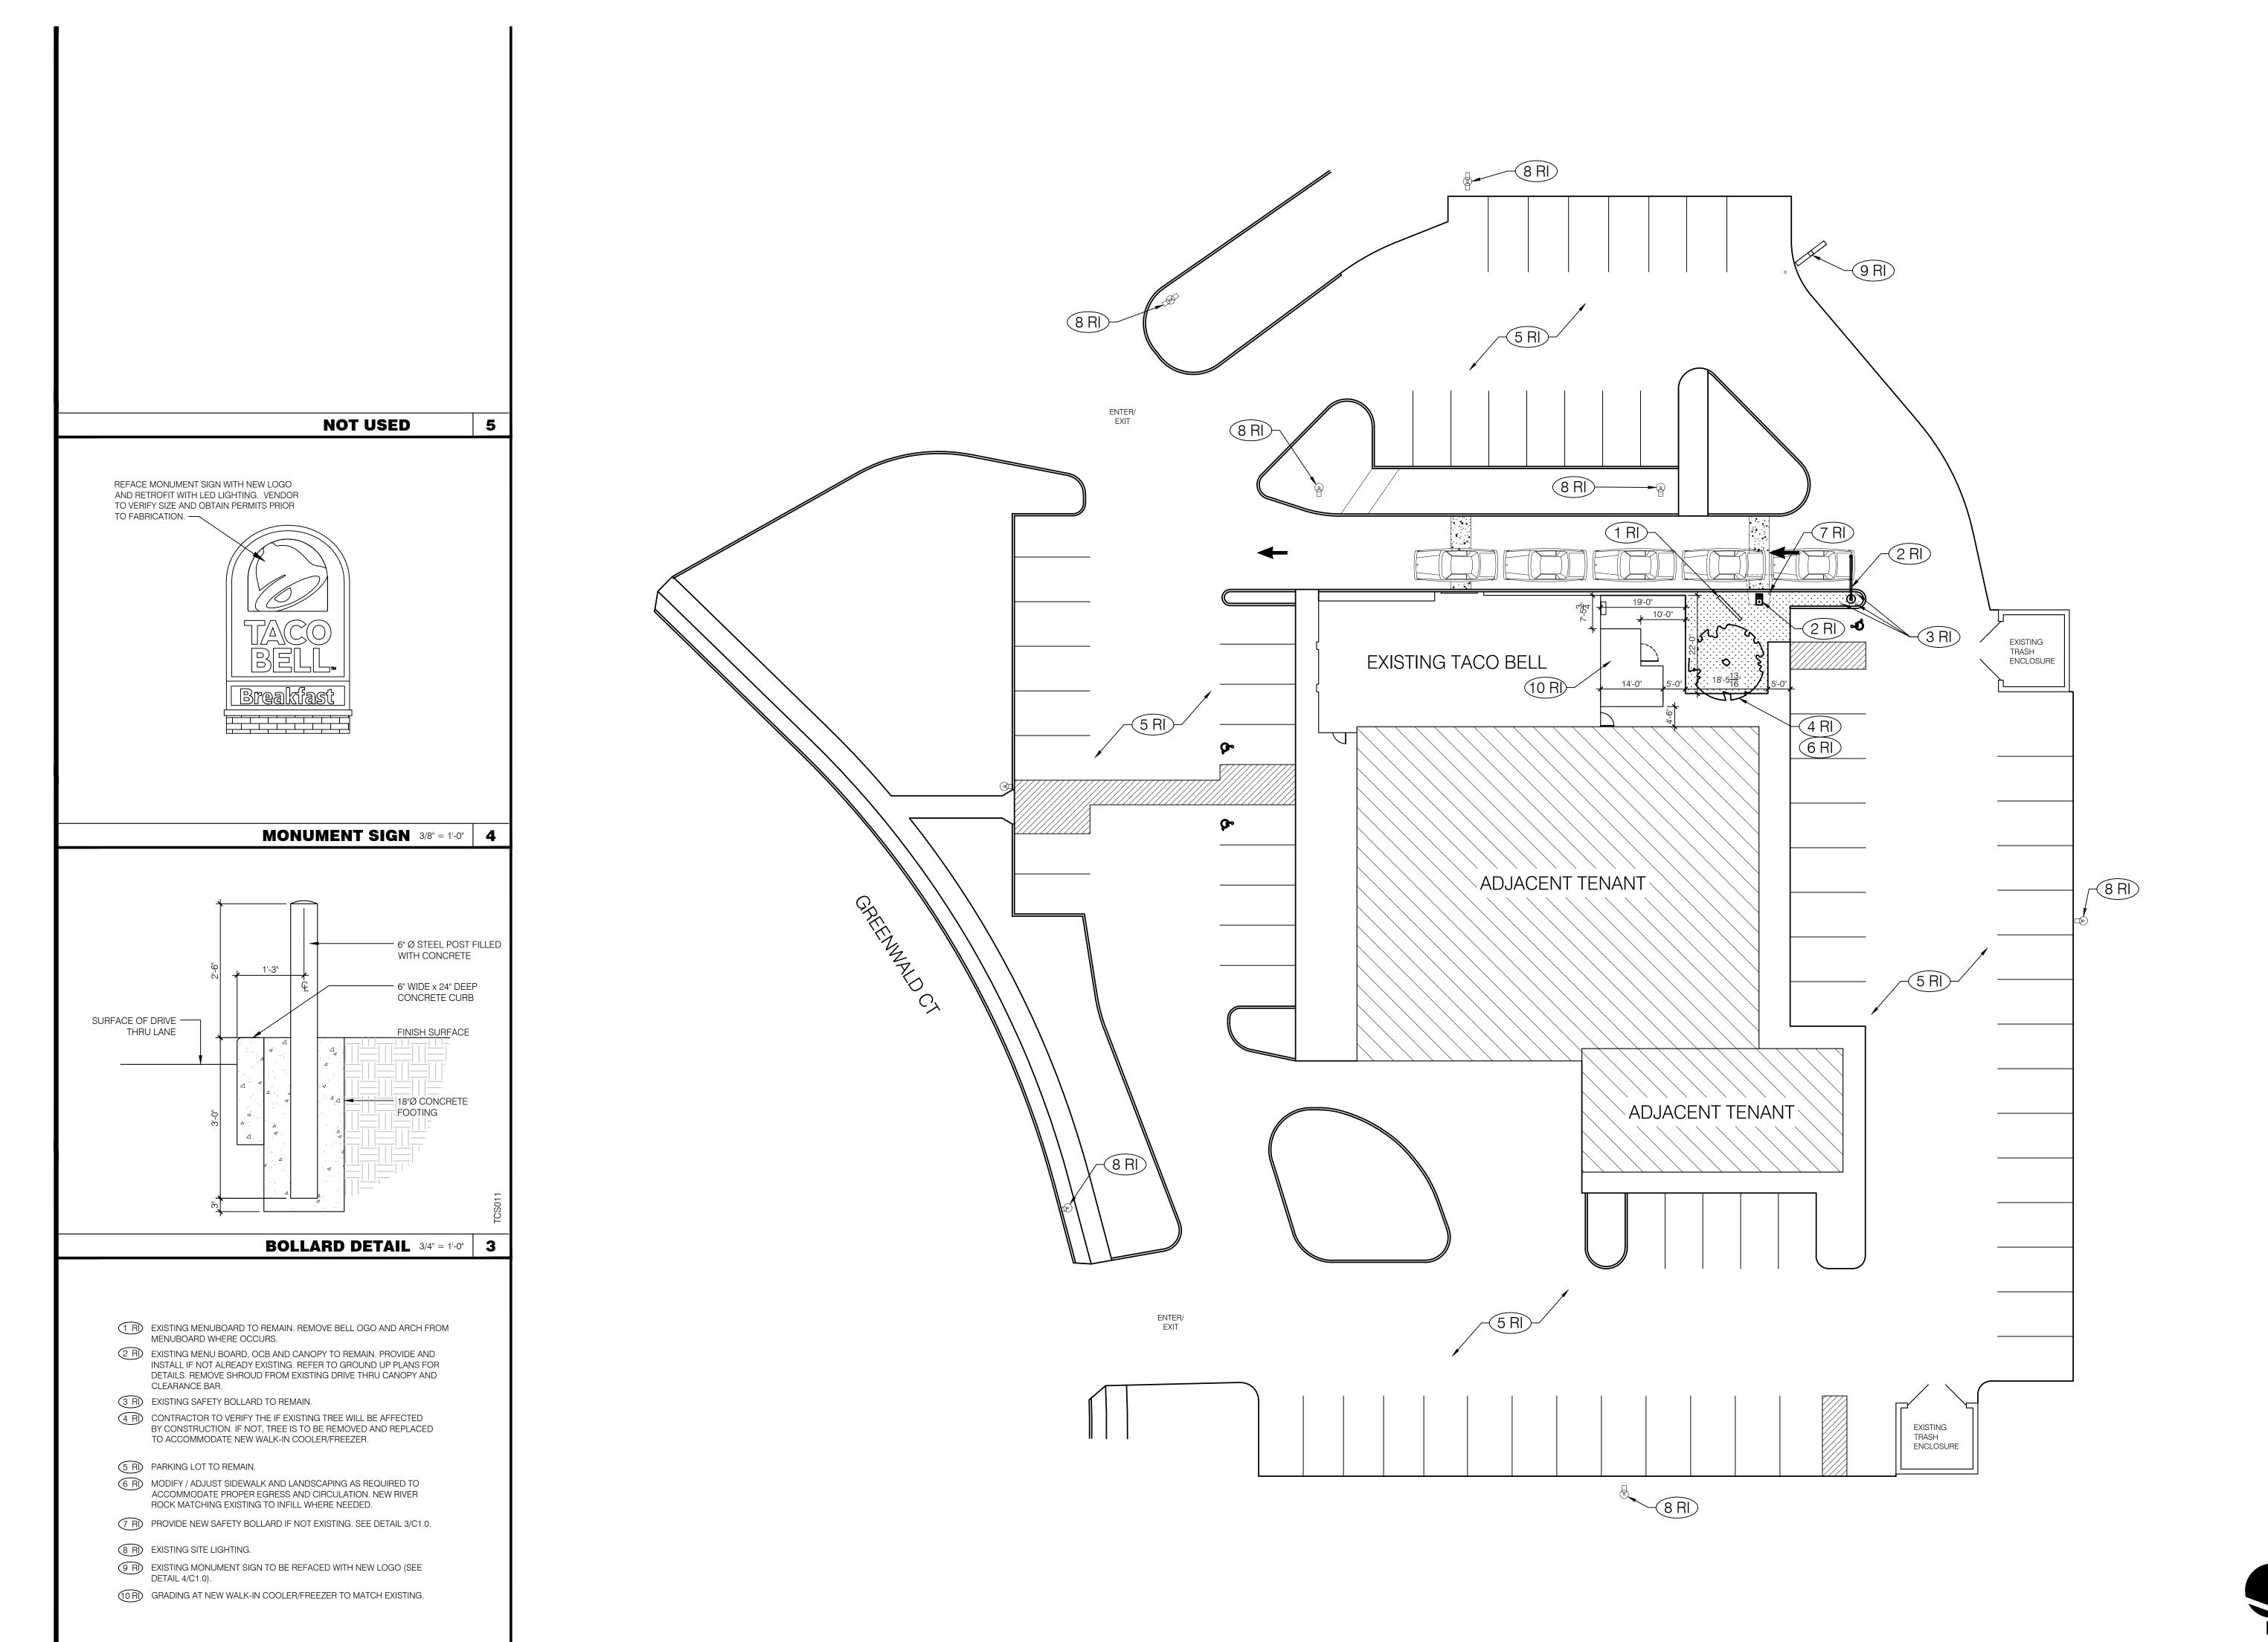

#### B. Plan Commission

- Adopt <u>RESOLUTION 2018-81</u>, a Resolution for Pirouette Properties (Kay's Academy of Dance), Site Plan and Architectural Review Approval for 715 Man Street; MUKV 1976-205, as submitted and subject to the Planner's Conditions
- Adopt <u>RESOLUTION 2018-82</u>, a Resolution for a 1-Lot Certified Survey Map on behalf of Super Products, LLC, 130 W. Boxhorn Dr; part of #A477300003
- Adopt <u>RESOLUTION 2018-83</u>, a Resolution for Albor Restaurant Group (Taco Bell), Site Plan and Architectural Review Approval for 920 Greenwald Court, subject to the Planner's Conditions