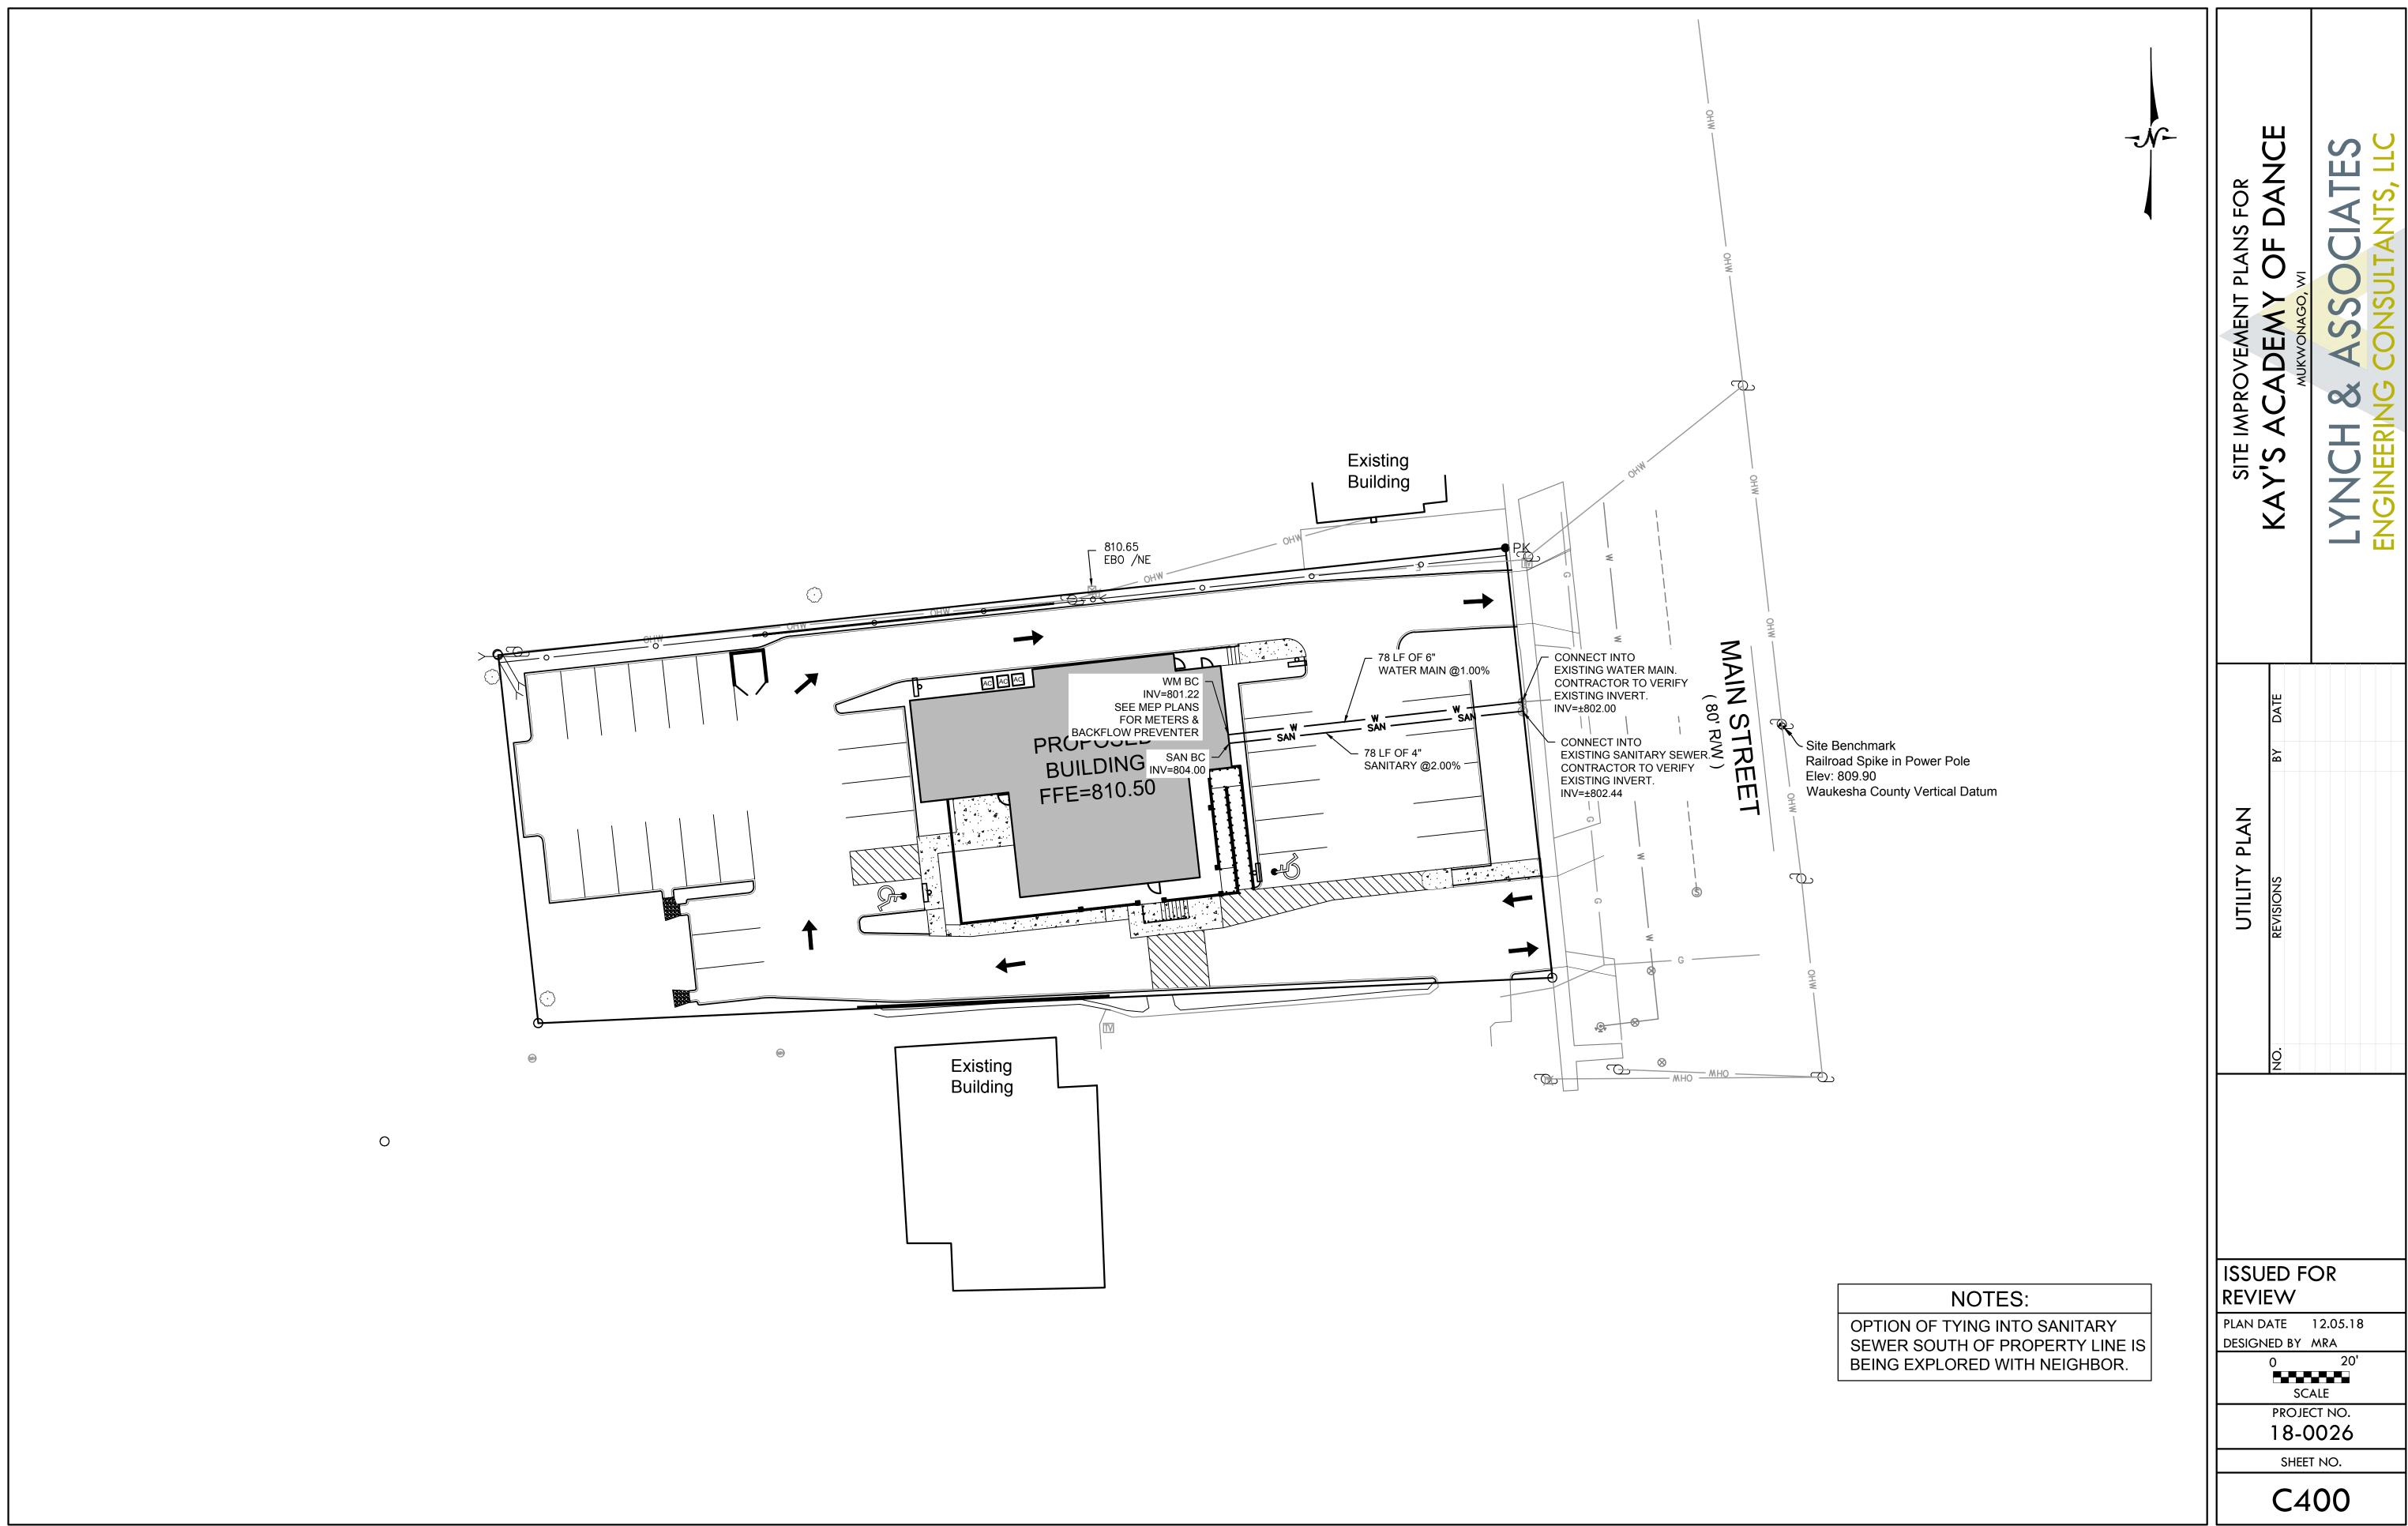

#### B. Plan Commission

- Adopt <u>RESOLUTION 2018-81</u>, a Resolution for Pirouette Properties (Kay's Academy of Dance), Site Plan and Architectural Review Approval for 715 Man Street; MUKV 1976-205, as submitted and subject to the Planner's Conditions
- Adopt <u>RESOLUTION 2018-82</u>, a Resolution for a 1-Lot Certified Survey Map on behalf of Super Products, LLC, 130 W. Boxhorn Dr; part of #A477300003
- Adopt <u>RESOLUTION 2018-83</u>, a Resolution for Albor Restaurant Group (Taco Bell), Site Plan and Architectural Review Approval for 920 Greenwald Court, subject to the Planner's Conditions