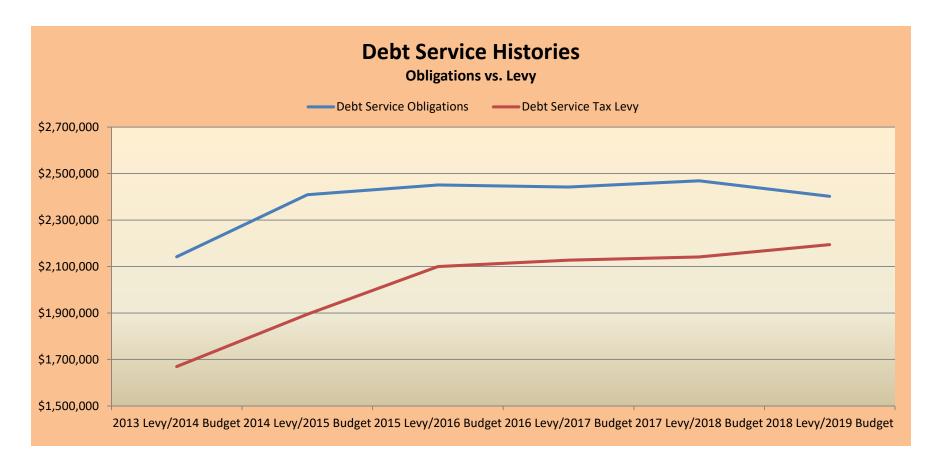

# **DEBT SERVICE FUND**

|                          | 2013 Levy/2014<br>Budget | 2014 Levy/2015<br>Budget | 2015 Levy/2016<br>Budget | 2016 Levy/2017<br>Budget | 2017 Levy/2018<br>Budget | 2018 Levy/2019<br>Budget |
|--------------------------|--------------------------|--------------------------|--------------------------|--------------------------|--------------------------|--------------------------|
| Debt Service Obligations | \$2,141,861              | \$2,408,828              | \$2,451,035              | \$2,442,110              | \$2,468,494              | \$2,401,986              |
| Debt Service Tax Levy    | \$1,669,430              | \$1,894,657              | \$2,099,929              | \$2,127,127              | \$2,141,311              | \$2,194,034              |
| Levy Percent Change      |                          | 13.49%                   | 10.83%                   | 1.30%                    | 0.67%                    | 2.46%                    |