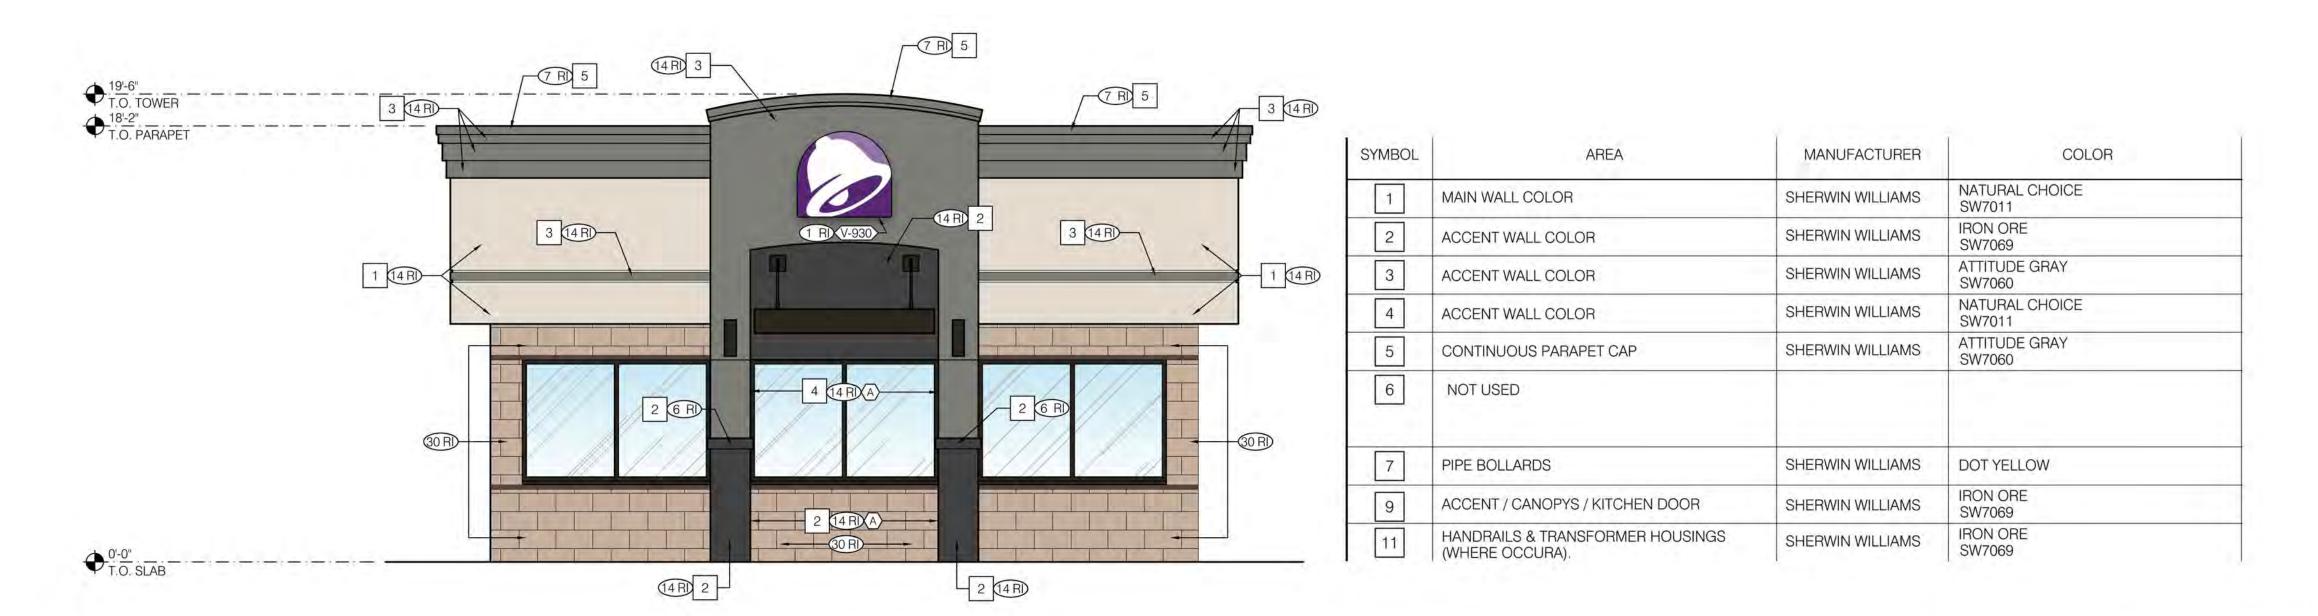

#### B. Plan Commission

- Adopt <u>RESOLUTION 2018-81</u>, a Resolution for Pirouette Properties (Kay's Academy of Dance), Site Plan and Architectural Review Approval for 715 Man Street; MUKV 1976-205, as submitted and subject to the Planner's Conditions
- Adopt <u>RESOLUTION 2018-82</u>, a Resolution for a 1-Lot Certified Survey Map on behalf of Super Products, LLC, 130 W. Boxhorn Dr; part of #A477300003
- Adopt <u>RESOLUTION 2018-83</u>, a Resolution for Albor Restaurant Group (Taco Bell), Site Plan and Architectural Review Approval for 920 Greenwald Court, subject to the Planner's Conditions