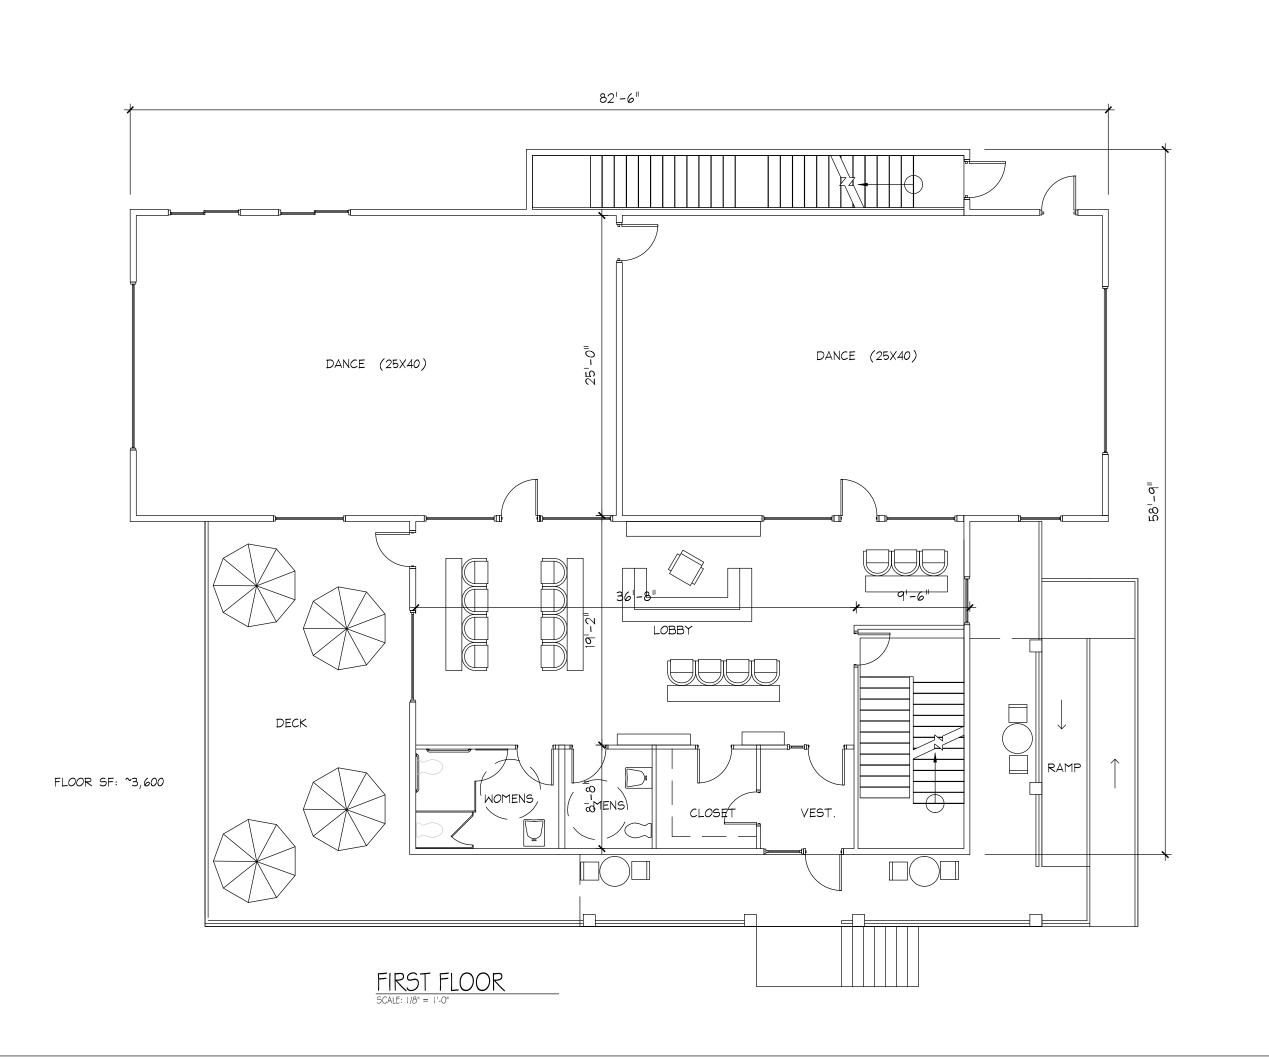

#### B. Plan Commission

- Adopt <u>RESOLUTION 2018-81</u>, a Resolution for Pirouette Properties (Kay's Academy of Dance), Site Plan and Architectural Review Approval for 715 Man Street; MUKV 1976-205, as submitted and subject to the Planner's Conditions
- Adopt <u>RESOLUTION 2018-82</u>, a Resolution for a 1-Lot Certified Survey Map on behalf of Super Products, LLC, 130 W. Boxhorn Dr; part of #A477300003
- Adopt <u>RESOLUTION 2018-83</u>, a Resolution for Albor Restaurant Group (Taco Bell), Site Plan and Architectural Review Approval for 920 Greenwald Court, subject to the Planner's Conditions