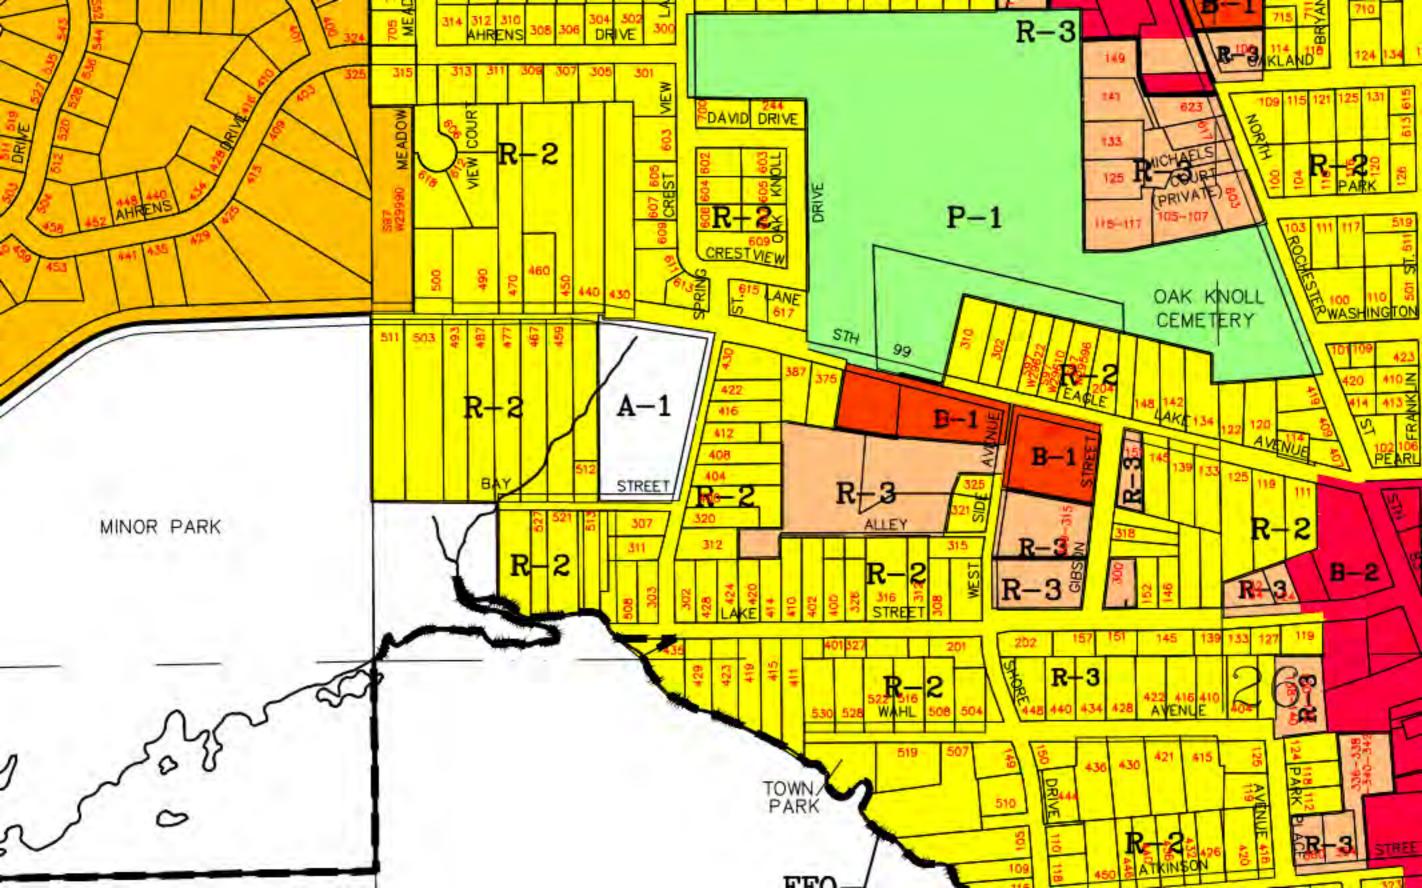

A. Public Hearing for Rezone of MUKV 1974-968 from A-1, Agricultural District to R-2, Single Family Historical Lot Residential District, approximately 3.6 Acres of Land Bounded by Eagle Lake Avenue (CTH LO), Spring Street and Bay Street on behalf of Henry William Patrick Wittbrot IV

4) Approve <u>ORDINANCE 954</u> an Ordinance approving the Rezone from A-1, Agricultural District to R-2, Single Family Historical Lot Residential District, approximately 3.6 Acres of Land Bounded by Eagle Lake Avenue (CTH LO), Spring Street and Bay Street on behalf of Henry William Patrick Wittbrot IV; MUKV 1974-968