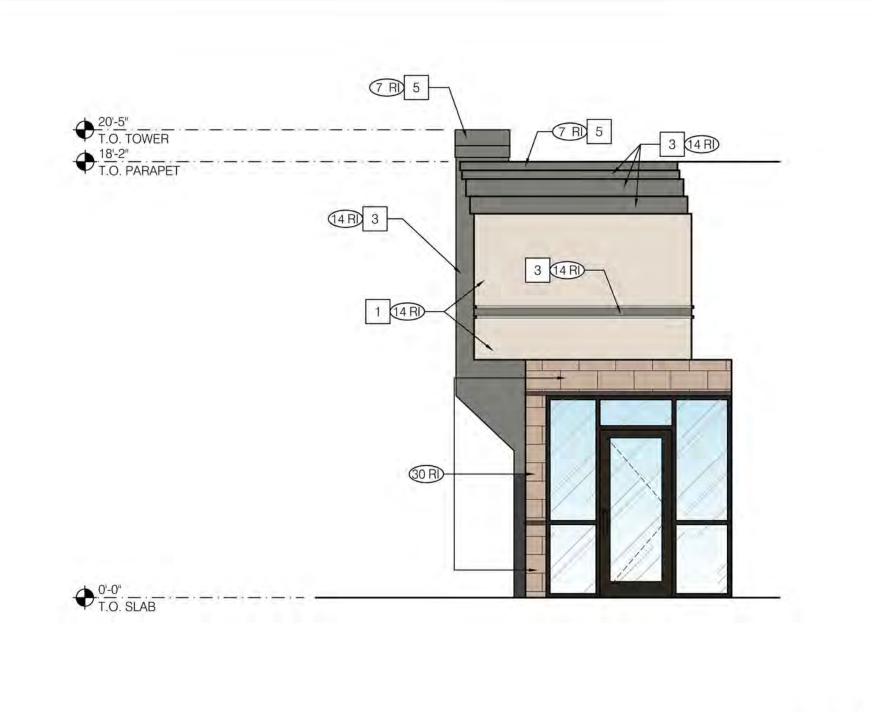

#### B. Plan Commission

- Adopt <u>RESOLUTION 2018-81</u>, a Resolution for Pirouette Properties (Kay's Academy of Dance), Site Plan and Architectural Review Approval for 715 Man Street; MUKV 1976-205, as submitted and subject to the Planner's Conditions
- Adopt <u>RESOLUTION 2018-82</u>, a Resolution for a 1-Lot Certified Survey Map on behalf of Super Products, LLC, 130 W. Boxhorn Dr; part of #A477300003
- Adopt <u>RESOLUTION 2018-83</u>, a Resolution for Albor Restaurant Group (Taco Bell), Site Plan and Architectural Review Approval for 920 Greenwald Court, subject to the Planner's Conditions