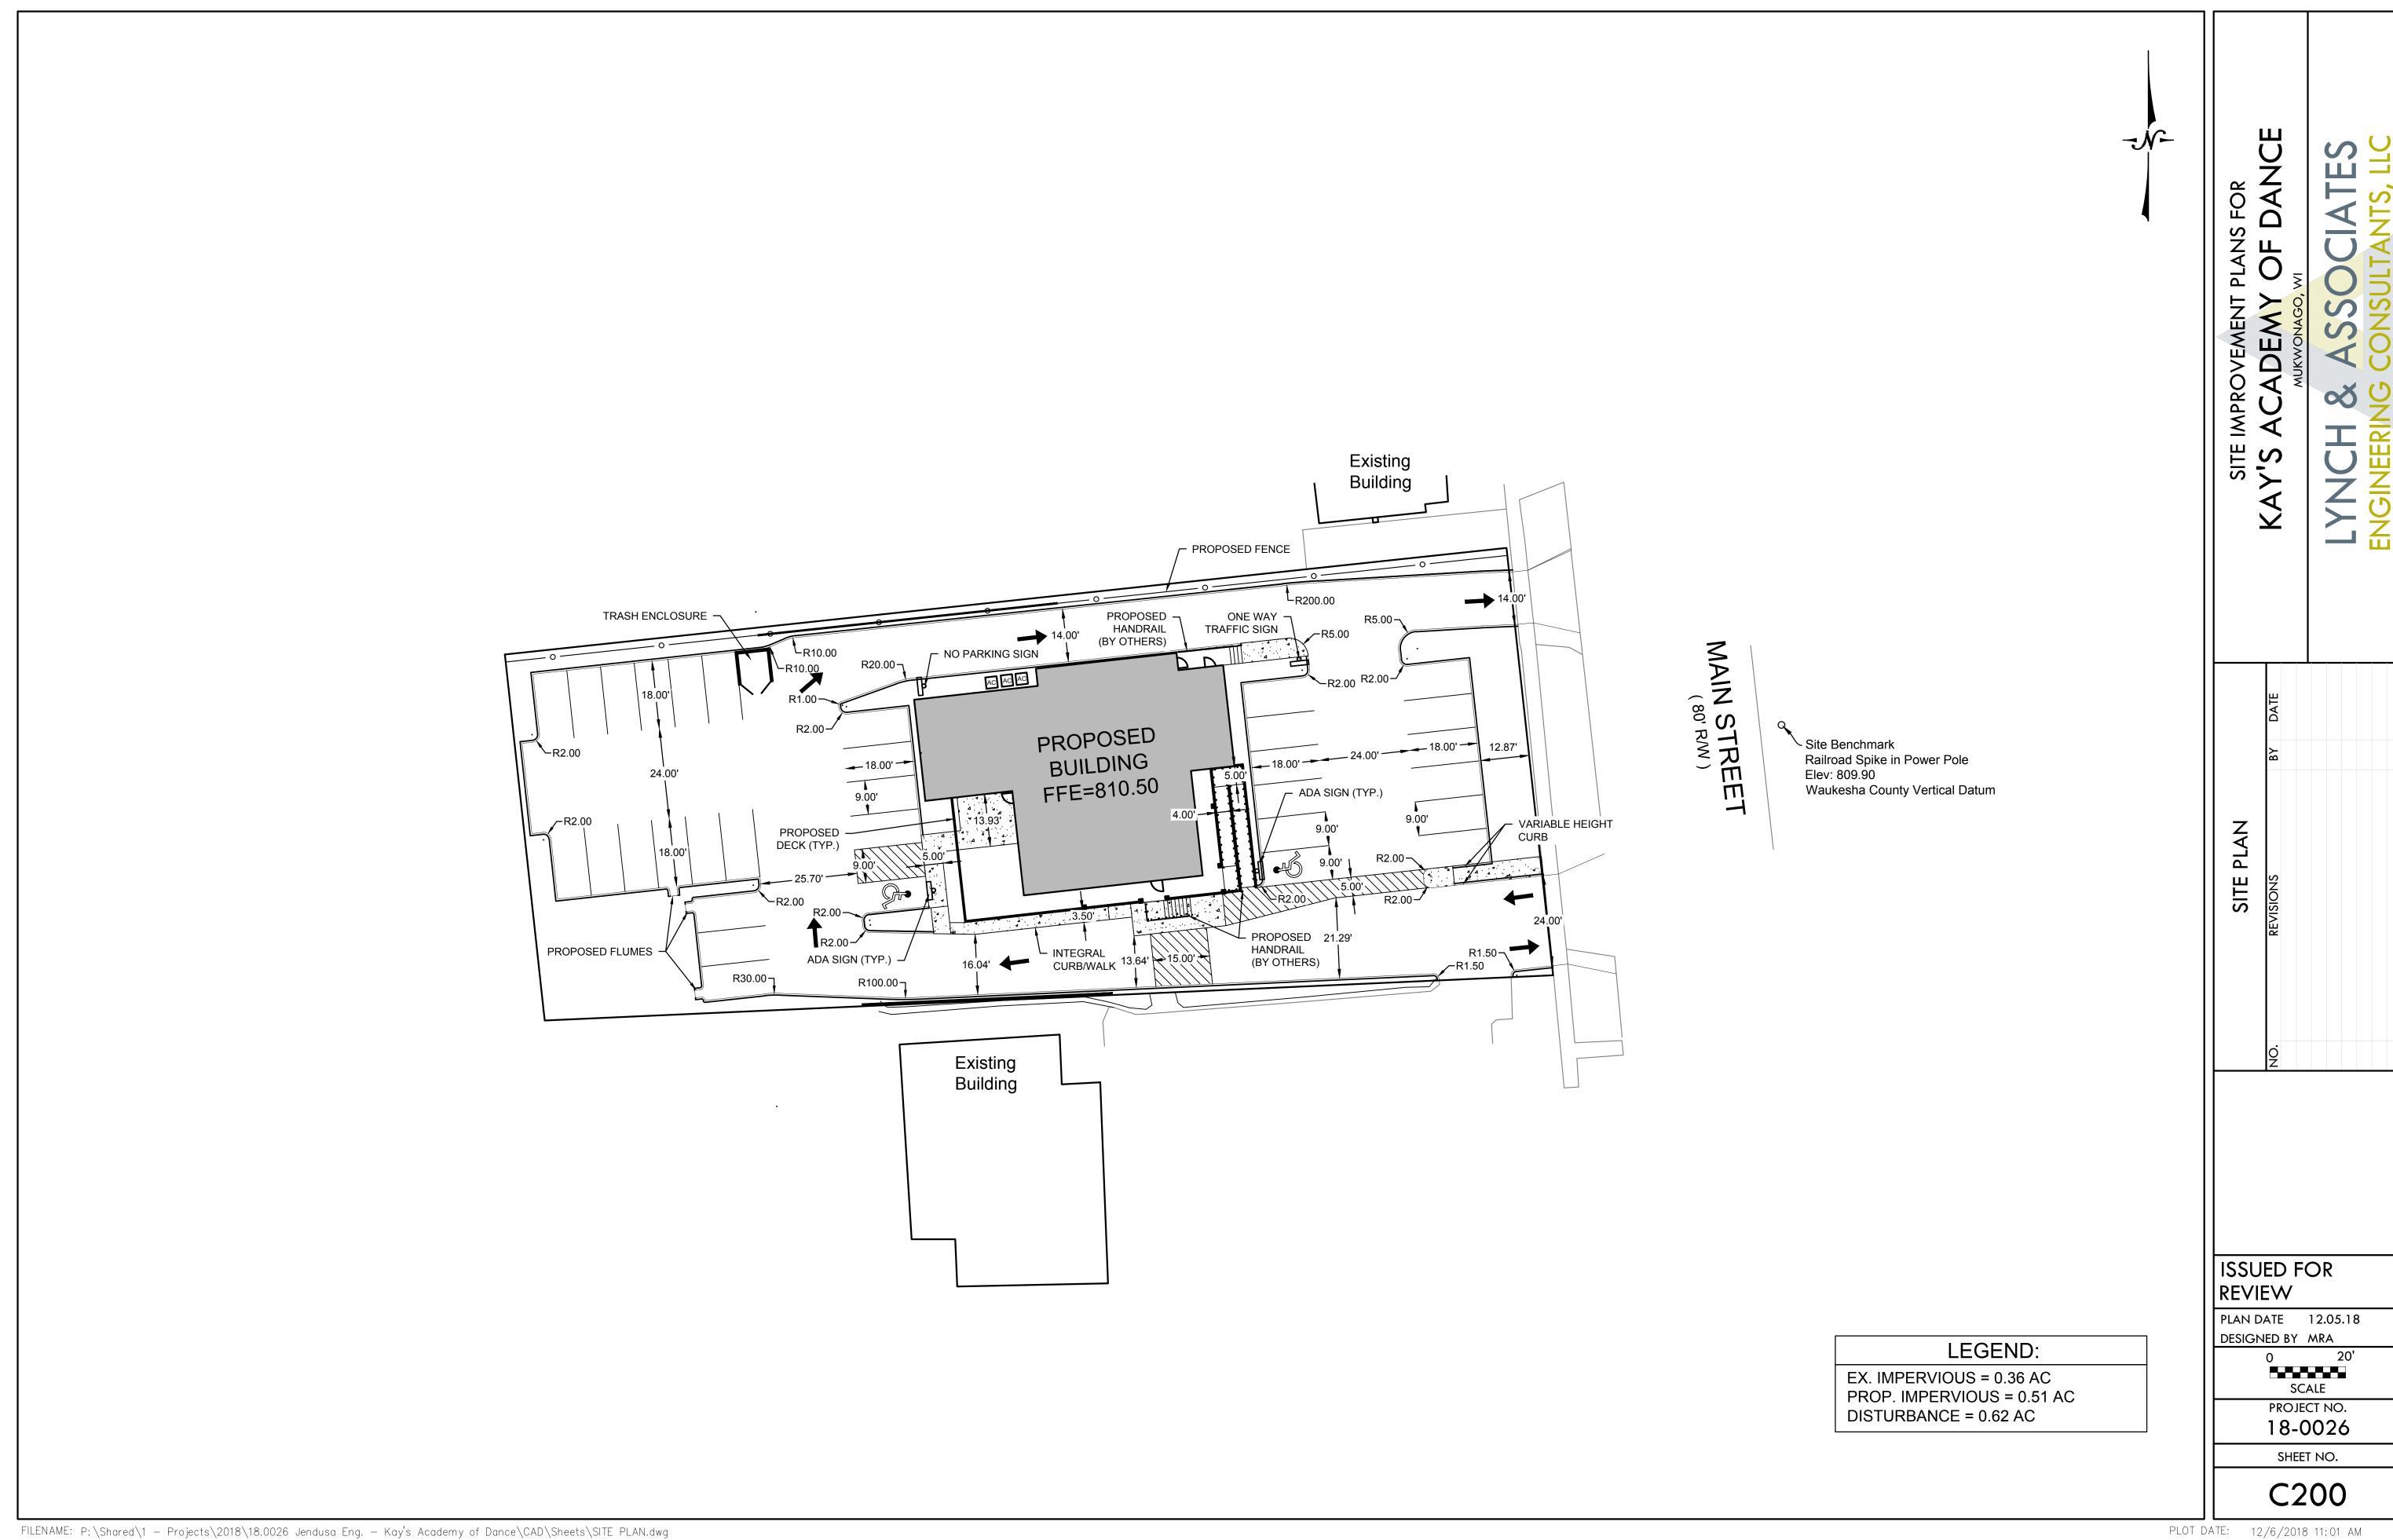

#### B. Plan Commission

- Adopt <u>RESOLUTION 2018-81</u>, a Resolution for Pirouette Properties (Kay's Academy of Dance), Site Plan and Architectural Review Approval for 715 Man Street; MUKV 1976-205, as submitted and subject to the Planner's Conditions
- Adopt <u>RESOLUTION 2018-82</u>, a Resolution for a 1-Lot Certified Survey Map on behalf of Super Products, LLC, 130 W. Boxhorn Dr; part of #A477300003
- Adopt <u>RESOLUTION 2018-83</u>, a Resolution for Albor Restaurant Group (Taco Bell), Site Plan and Architectural Review Approval for 920 Greenwald Court, subject to the Planner's Conditions