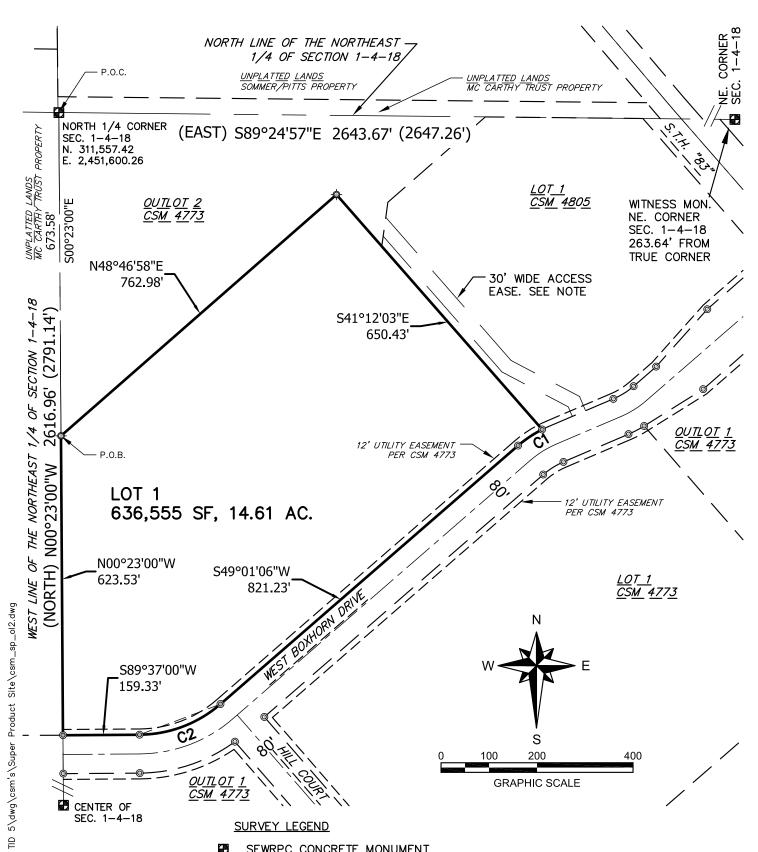

**Motion** by Penzkover/Decker to adopt <u>RESOLUTION 2018-073</u>, a Resolution approving Consider Super Products, LLC, Site Plan and Architectural Review of approximately 130 W. Boxhorn Drive; part of #A477300003, as recommended by the Plan Commission, carried unanimously.