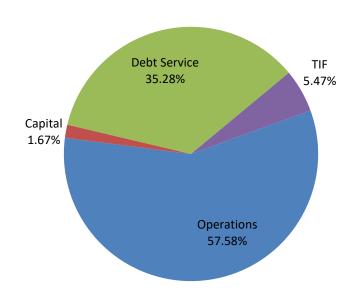

### **2019 BUDGET HIGHLIGHTS**

- ➤ Total expenditures of \$2,401,986 for payment of principal and interest due on Village General Obligation debt
- ➤ Of the total amount, \$2,194,034 (91.34%) is supported by property taxes. This is an increase of \$52,723 (2.5%) over the 2017 levy
- ⇒ \$122,952 will be supported by special assessments (this amount decreases every year it is \$44,707 less for 2019 from 2018)
- > \$80,000 will be supported by a transfer from the impact fee fund
- > \$5,000 will be funded by interest earnings

# A LOOK AT THE LEVIES AND TAXES

- ➤ The total property tax levy for all Village purposes is \$6,219,776 (including Village portion of TID #3 & TID #4)
- ➤ Total Tax Base (Assessed Value) for 2018 Taxes payable in 2019 is \$880,023,300 an increase of \$119,821,000 or 15.76% over last year
- > Total Equalized Value for 2018 is \$877,402,300 an increase of \$38,144,000 or 4.54% over 2017
- For Village properties within Waukesha County, the local tax rate is estimated at \$7.079188, a decrease of \$0.98 per \$1,000 of assessed value, or -12.11% over 2017
  - For Waukesha County properties, an owner of a \$220,000 home in 2018 would pay an estimated Village tax of \$1,557.42 a decrease of \$214.63 over 2017 (assuming the assessed value did not change during those 2 years)
- For Village properties within Walworth County, the local tax rate is estimated at \$6.613535, a decrease of \$1.02 per \$1,000 of assessed value, or -13.37% over 2017
  - For Walworth County properties, an owner of a \$220,000 home in 2018 would pay an estimated Village tax of \$1,454.98 a decrease of \$224.55 over 2017 (assuming the assessed value did not change during those 2 years)