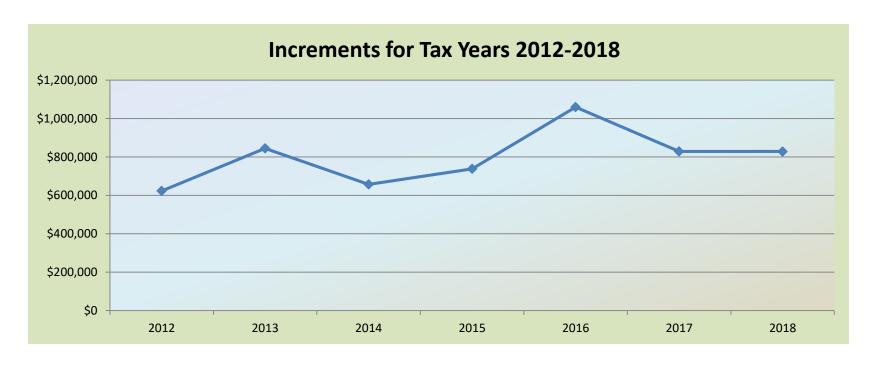

# **2019 BUDGET HIGHLIGHTS**

- Total increment valuation of the TID increased \$1,697,000 or 3.67%, to \$47,923,400
- 2018 Village increment increased \$2,882 or 0.85%, to \$340,185
- ➤ Total increment is estimated to be \$828,311 a decrease of \$665. The County levy was not available as of the completion of this presentation so the final calculation is still pending.