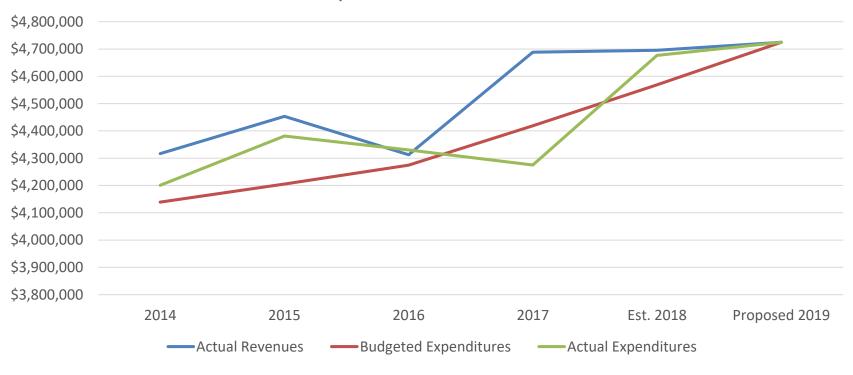

### General Fund Expenditures & Revenues 2014-2019

|                       | <u>2014</u> | <u>2015</u> | <u>2016</u> | <u>2017</u> | Est. 2018   | Proposed 2019 |
|-----------------------|-------------|-------------|-------------|-------------|-------------|---------------|
| Actual Revenues       | \$4,316,602 | \$4,453,419 | \$4,312,676 | \$4,688,537 | \$4,695,221 | \$4,724,816   |
| Budgeted Expenditures | \$4,138,838 | \$4,205,307 | \$4,274,681 | \$4,418,352 | \$4,568,476 | \$4,724,816   |
| Actual Expenditures   | \$4,200,382 | \$4,381,121 | \$4,329,807 | \$4,274,706 | \$4,676,601 | \$4,724,816   |