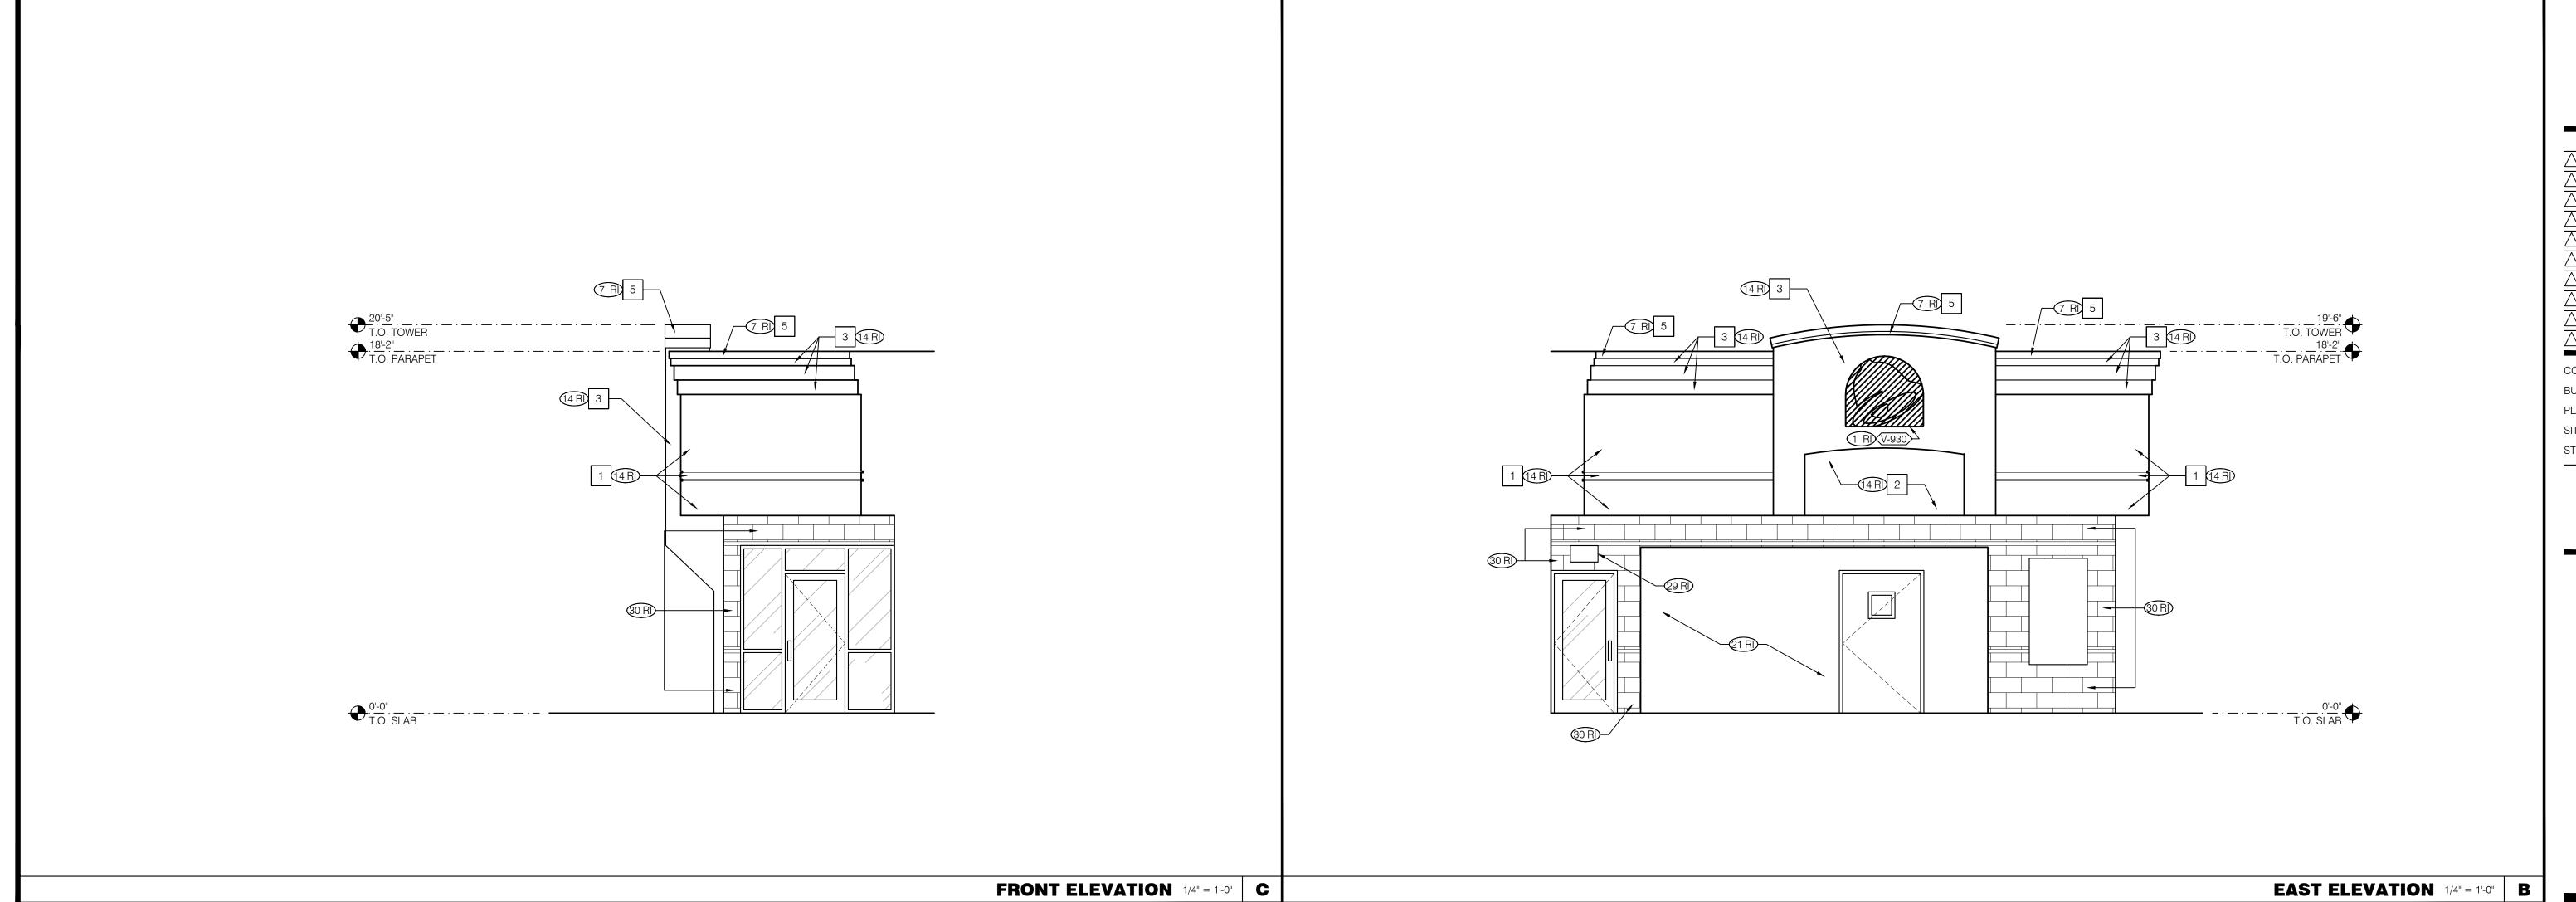

#### B. Plan Commission

- Adopt <u>RESOLUTION 2018-81</u>, a Resolution for Pirouette Properties (Kay's Academy of Dance), Site Plan and Architectural Review Approval for 715 Man Street; MUKV 1976-205, as submitted and subject to the Planner's Conditions
- Adopt <u>RESOLUTION 2018-82</u>, a Resolution for a 1-Lot Certified Survey Map on behalf of Super Products, LLC, 130 W. Boxhorn Dr; part of #A477300003
- Adopt <u>RESOLUTION 2018-83</u>, a Resolution for Albor Restaurant Group (Taco Bell), Site Plan and Architectural Review Approval for 920 Greenwald Court, subject to the Planner's Conditions