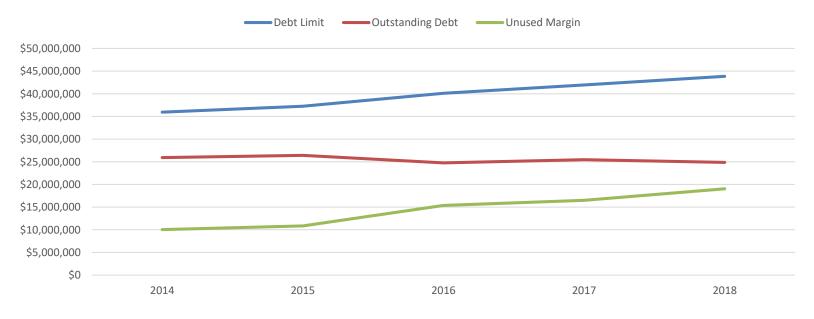

# **DEBT SERVICE FUND**

|                  | <u>2014</u> | <u>2015</u> | <u>2016</u> | <u>2017</u> | <u>2018</u> |
|------------------|-------------|-------------|-------------|-------------|-------------|
| Equalized Value  | 719,125,600 | 744,755,700 | 802,163,300 | 839,258,300 | 877,402,300 |
| Debt Limit       | 35,956,280  | 37,237,785  | 40,108,165  | 41,962,915  | 43,870,115  |
| Outstanding Debt | 25,934,159  | 26,401,421  | 24,741,678  | 25,466,678  | 24,843,732  |
| Unused Margin    | 10,022,121  | 10,836,364  | 15,366,487  | 16,496,237  | 19,026,383  |