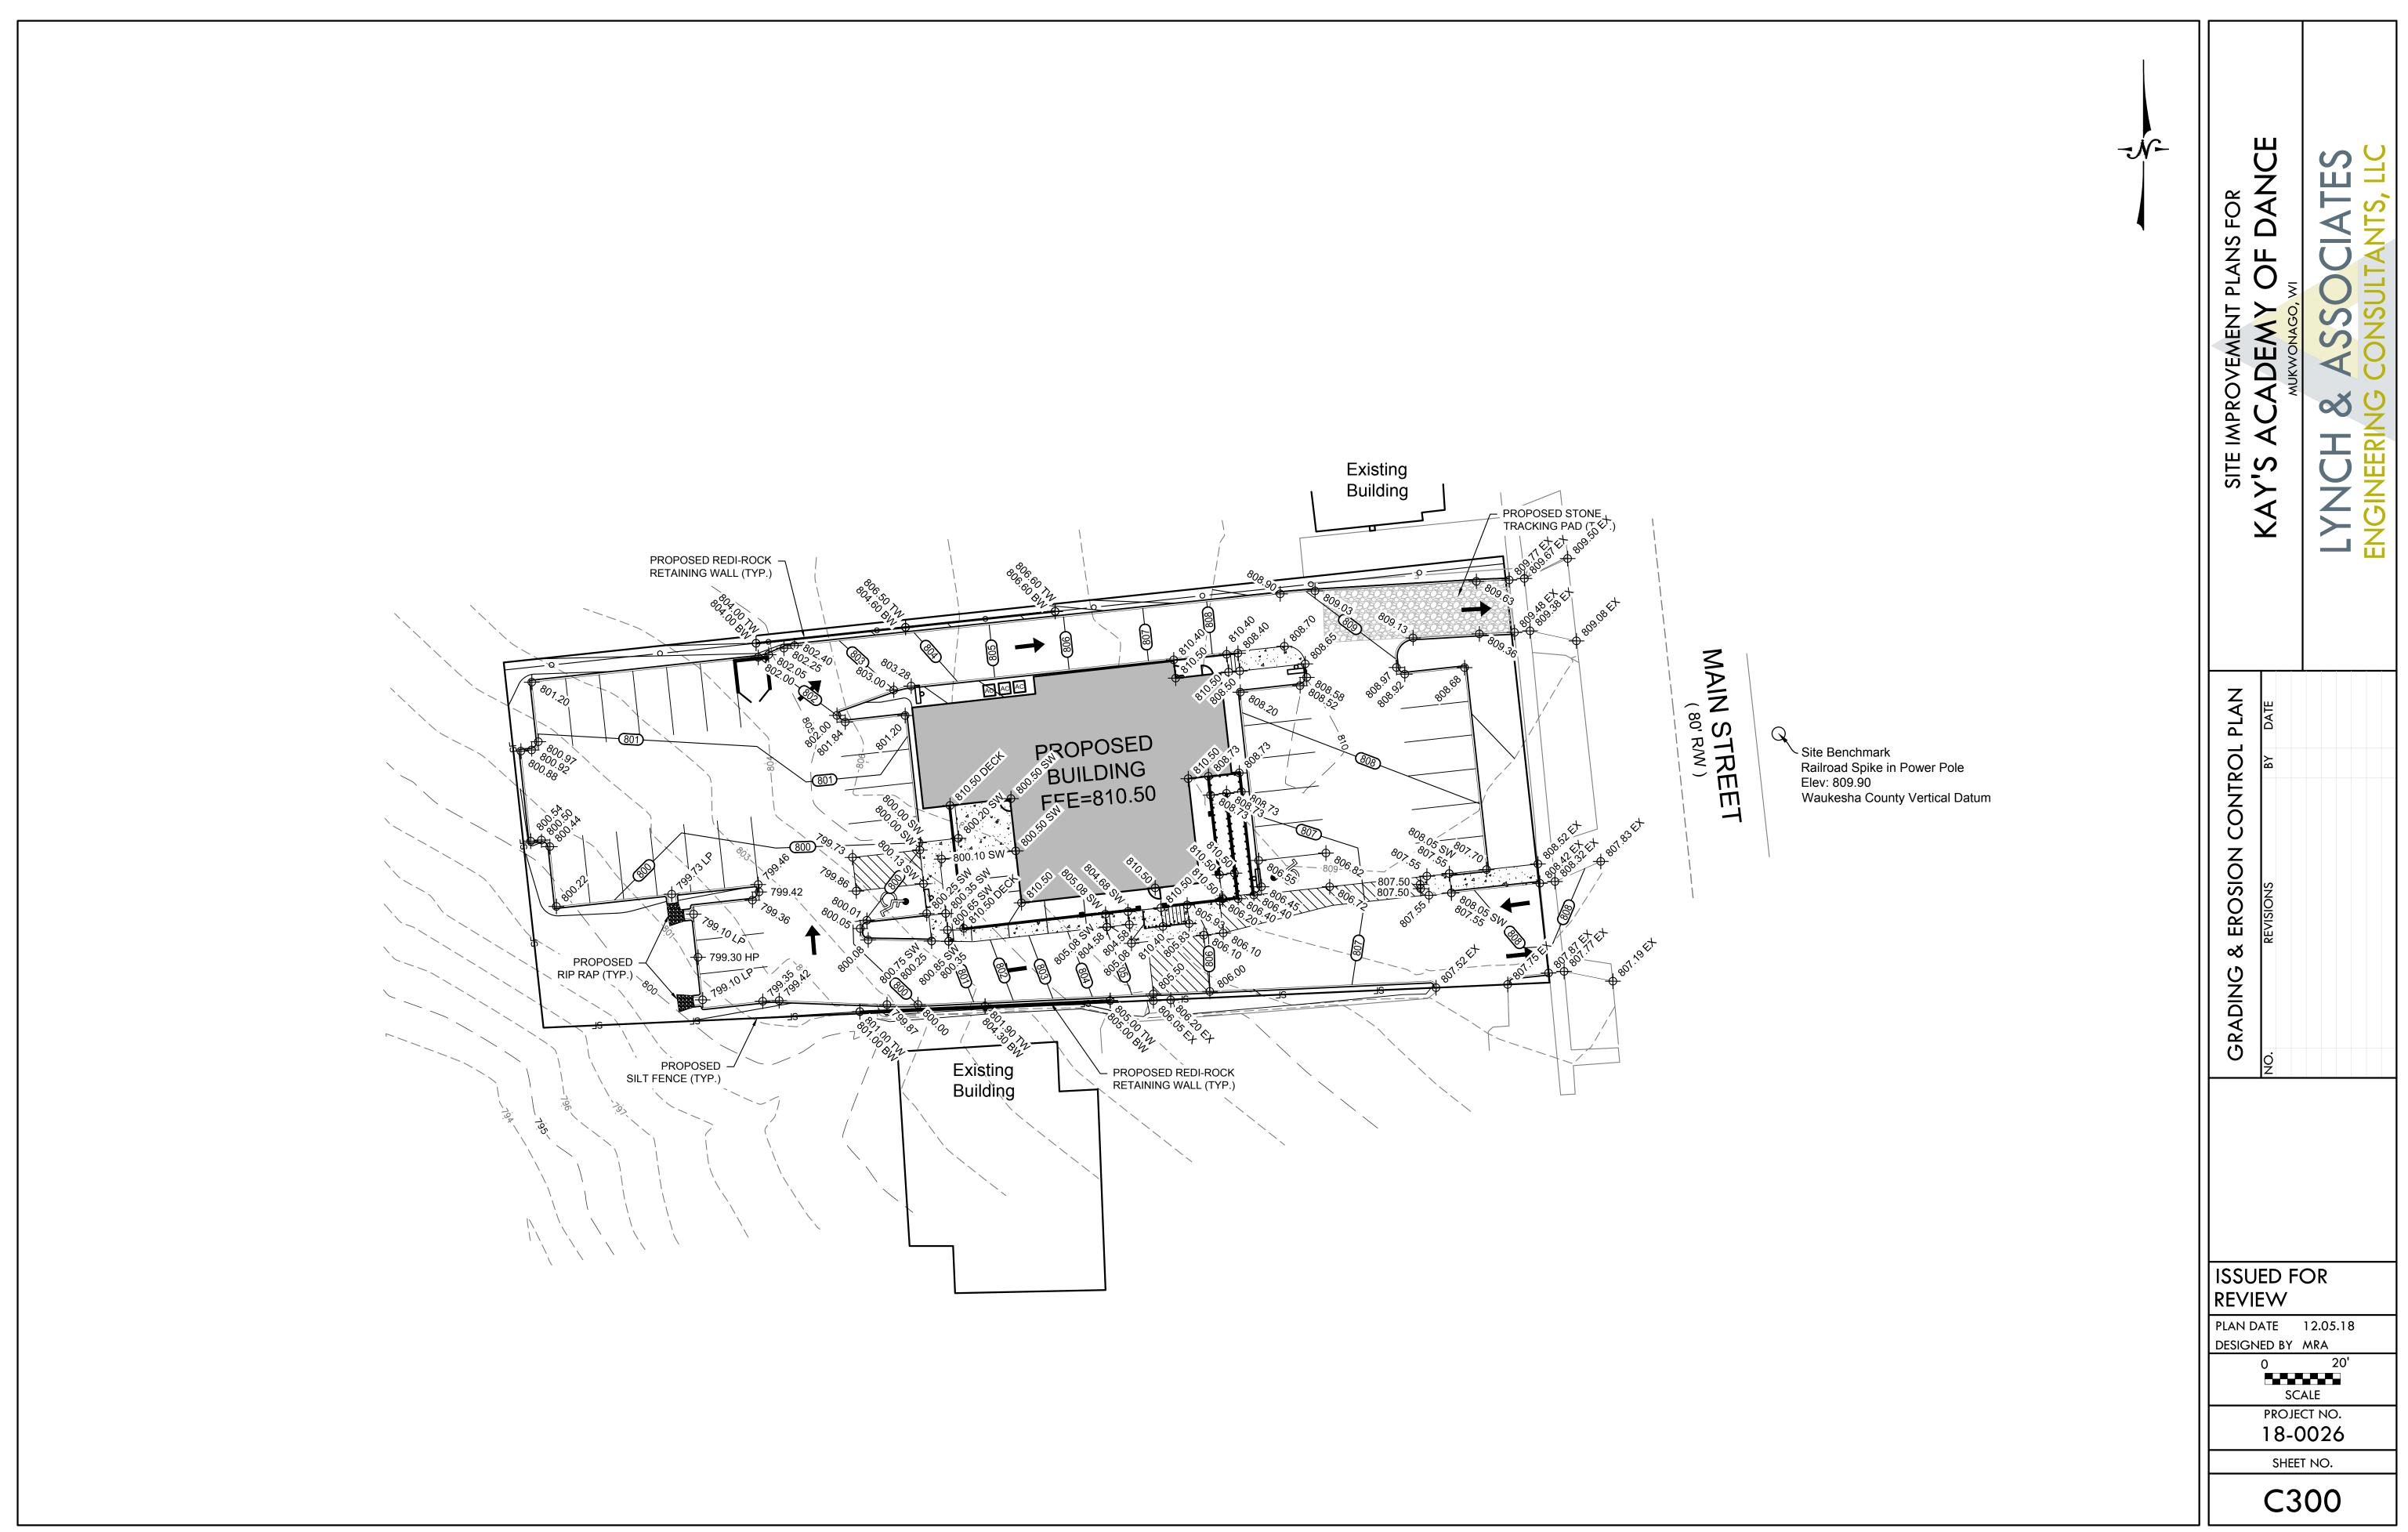

#### B. Plan Commission

- Adopt <u>RESOLUTION 2018-81</u>, a Resolution for Pirouette Properties (Kay's Academy of Dance), Site Plan and Architectural Review Approval for 715 Man Street; MUKV 1976-205, as submitted and subject to the Planner's Conditions
- Adopt <u>RESOLUTION 2018-82</u>, a Resolution for a 1-Lot Certified Survey Map on behalf of Super Products, LLC, 130 W. Boxhorn Dr; part of #A477300003
- Adopt <u>RESOLUTION 2018-83</u>, a Resolution for Albor Restaurant Group (Taco Bell), Site Plan and Architectural Review Approval for 920 Greenwald Court, subject to the Planner's Conditions