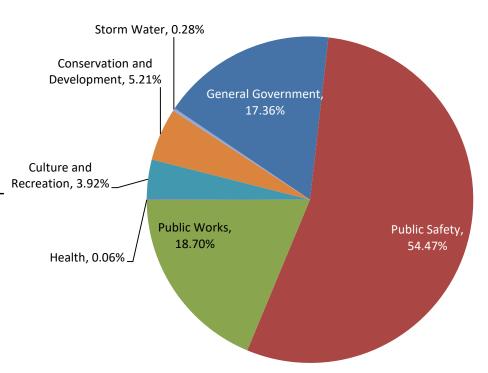

### **2019 EXPENDITURE HIGHLIGHTS**

- Total expenditures increased to \$4,724,816 compared to the 2018 budget of \$4,568,476. This represents a 3.42% increase, or \$156,340
- \$64,035 of the increase is due to compensation increases granted to employees and the addition of a fulltime DPW crewperson and a new patrol officer starting in 4Q 2019.
- \$32,000 is being budgeted for a reserve to reduce the Village's current unfunded liability balance
- \$60,305 is being budgeted as a placeholder to potentially bring Planner services in-house

### **2019 Proposed Expenditure Composition**