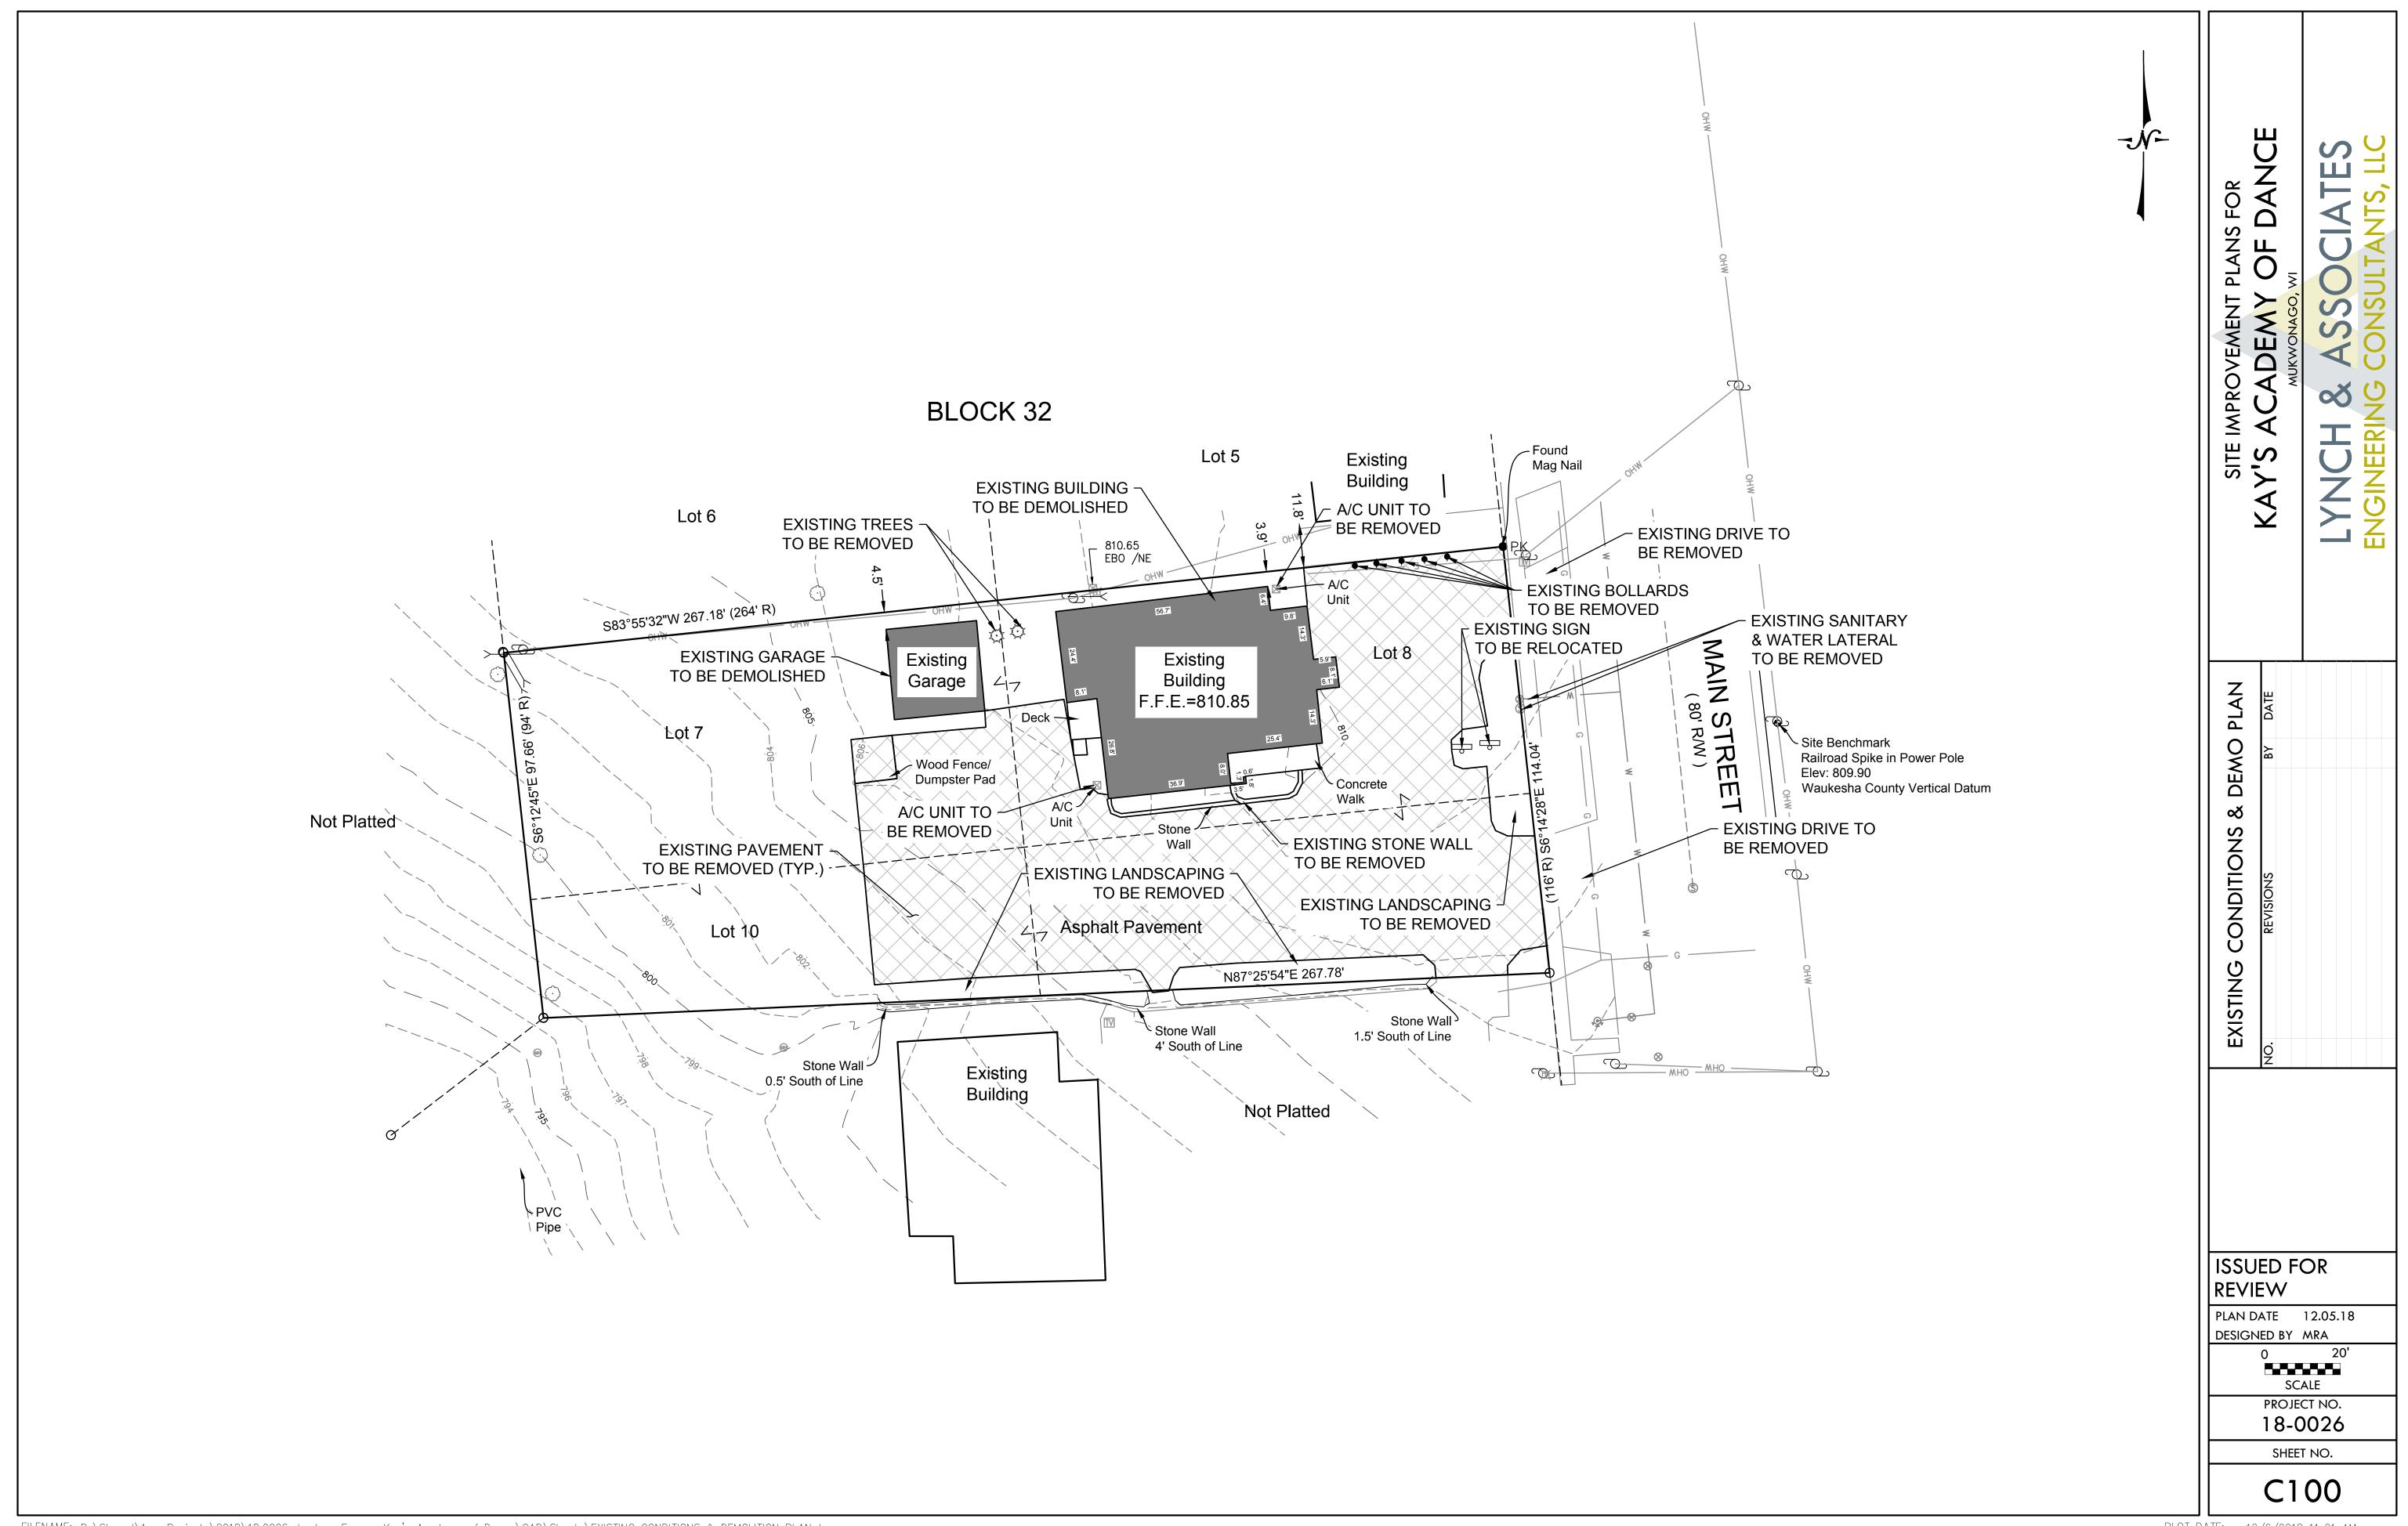

A. Public Hearing for Rezone of MUKV 1974-968 from A-1, Agricultural District to R-2, Single Family Historical Lot Residential District, approximately 3.6 Acres of Land Bounded by Eagle Lake Avenue (CTH LO), Spring Street and Bay Street on behalf of Henry William Patrick Wittbrot IV

4) Approve <u>ORDINANCE 954</u> an Ordinance approving the Rezone from A-1, Agricultural District to R-2, Single Family Historical Lot Residential District, approximately 3.6 Acres of Land Bounded by Eagle Lake Avenue (CTH LO), Spring Street and Bay Street on behalf of Henry William Patrick Wittbrot IV; MUKV 1974-968