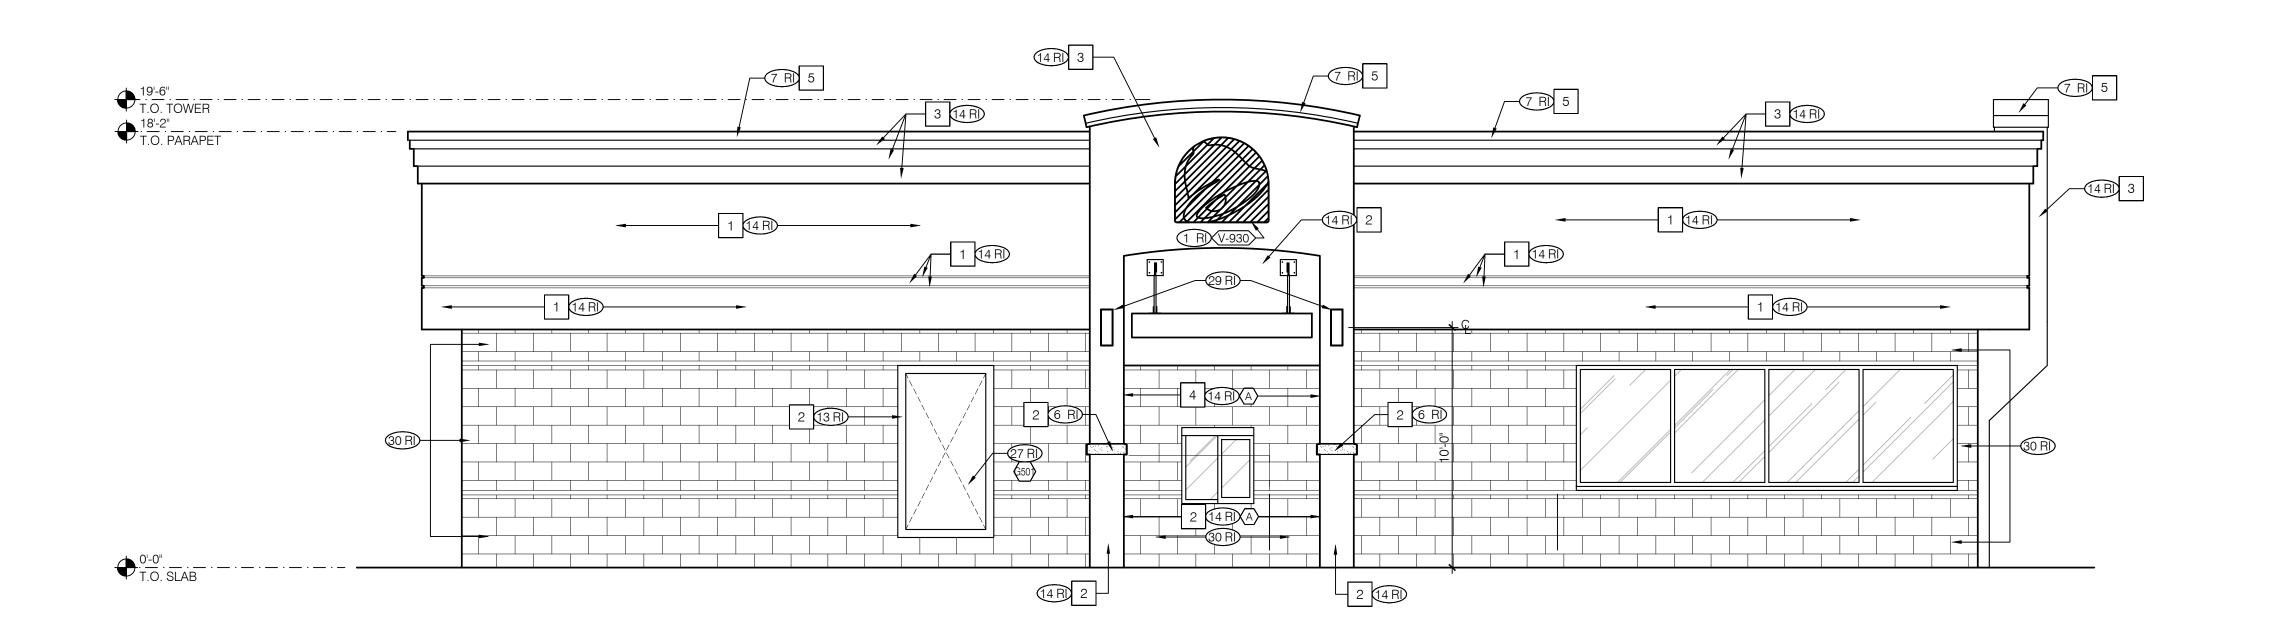

#### B. Plan Commission

- Adopt <u>RESOLUTION 2018-81</u>, a Resolution for Pirouette Properties (Kay's Academy of Dance), Site Plan and Architectural Review Approval for 715 Man Street; MUKV 1976-205, as submitted and subject to the Planner's Conditions
- Adopt <u>RESOLUTION 2018-82</u>, a Resolution for a 1-Lot Certified Survey Map on behalf of Super Products, LLC, 130 W. Boxhorn Dr; part of #A477300003
- Adopt <u>RESOLUTION 2018-83</u>, a Resolution for Albor Restaurant Group (Taco Bell), Site Plan and Architectural Review Approval for 920 Greenwald Court, subject to the Planner's Conditions