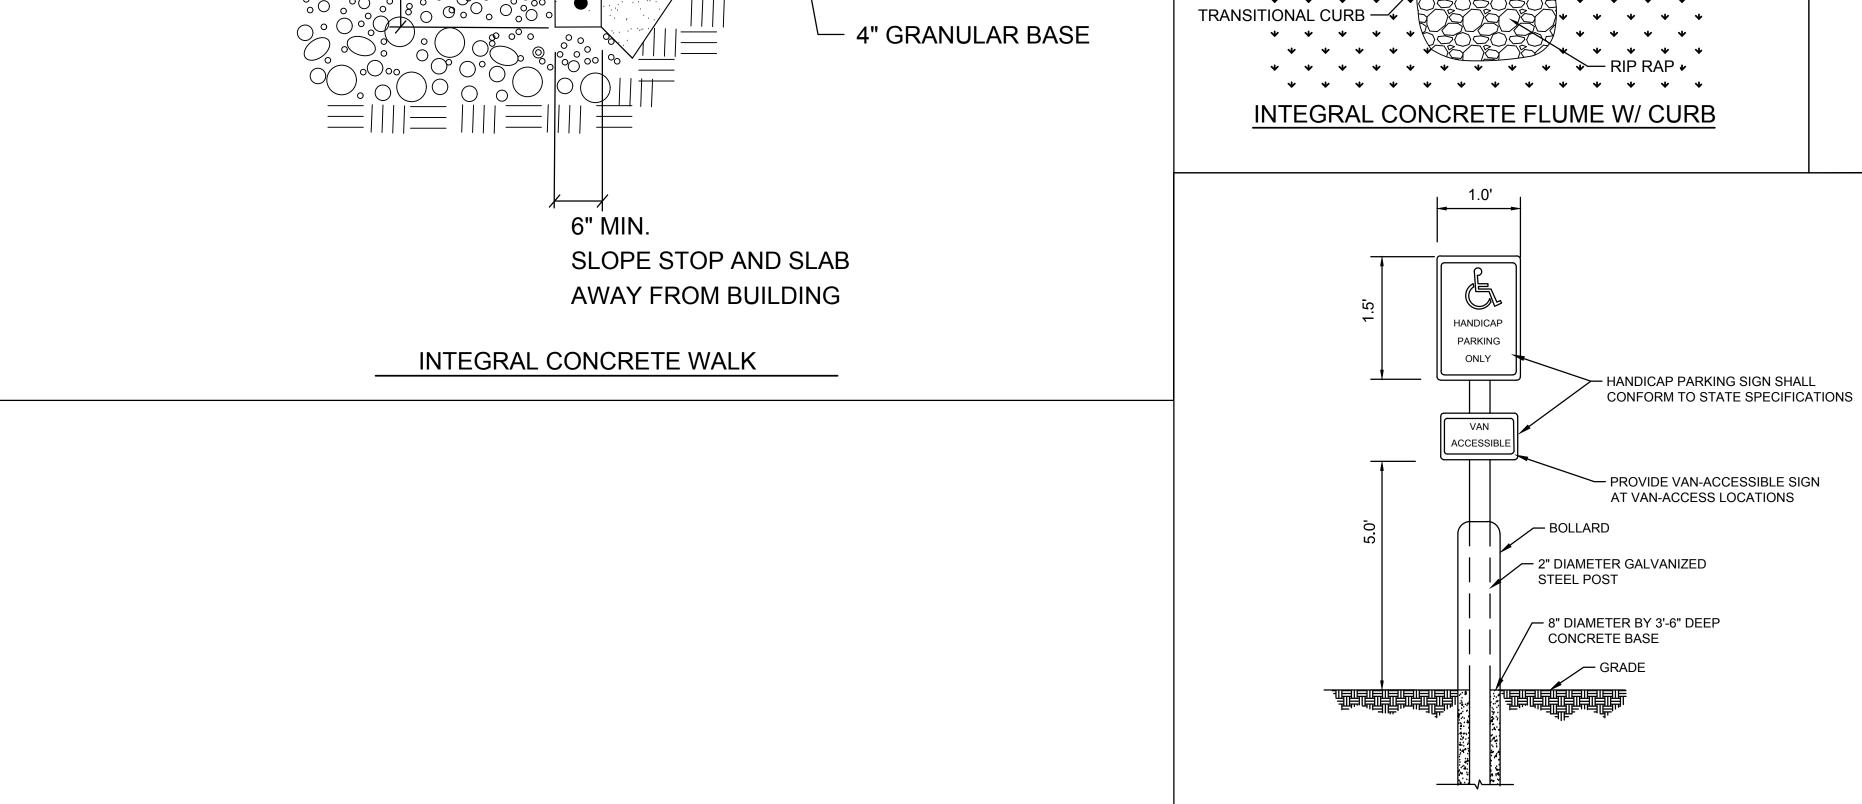

|            |                           |        |   |  |  |
|-------------------------------------------|------------|---------------------------|--------|---|--|--|
| TYPE MANUFACTURER MODEL POLE/MOUNTING NUM |            |                           |        |   |  |  |
| А                                         | SIMPLYLEDS | WMA-040W                  | 15'-0" | 2 |  |  |
| В                                         | SIMPLYLEDS | RDW-080W-LV-<br>27K-W-COS | 25'-0" | 6 |  |  |





KAY'S ACADEMY OF DA
MUKWONAGO, WI
LYNCH & ASSOCIAT

ISSUED FOR

ETRIC PLAN

PHOTOM

PLAN DATE 12.05.18
DESIGNED BY MRA

0 20'
SCALE
PROJECT NO.
18-0026

SHEET NO.

C500





ADA PARKING SIGN

**GEOTEXTILE** FABRIC

WOOD POST

1'-0" MIN.

**HOOK METHOD** 

TWIST METHOD

FLOW DIRECTION

GEOTEXTILE







KAY'S ACADEMY OF DANCE, 715 MAIN ST - 12/4/18



VIEW FROM STREET

SCALE: NONE





SECOND FLOOR

SCALE: 1/8" = 1'-0"





4615 Vettelson Road Suite 200 Hartland, WI 53029 P 262-264-6340 F 866-326-1552 W jendusaeng.com

© 2018 Jendusa Design & Engineering, Inc. All rights reserved. This document is an instrument of service and is the property of Jendusa Design & Engineering, Inc., and may not be used without prior written consent.

REVISIONS

Kay's Academy of Dance

715 Main Street Mukwonago, WI 53149

SHEET TITLE **PRELIMINARY** FLOOR PLANS

PROJECT NO. 18-5549

12/3/18

CHECKED BY

DATE

SCALE

DRAWN BY

TJF

SHEET

As Noted





© 2018 Jendusa Design & Engineering, Inc. All rights reserved. This document is an instrument of service and is the property of Jendusa Design & Engineeri