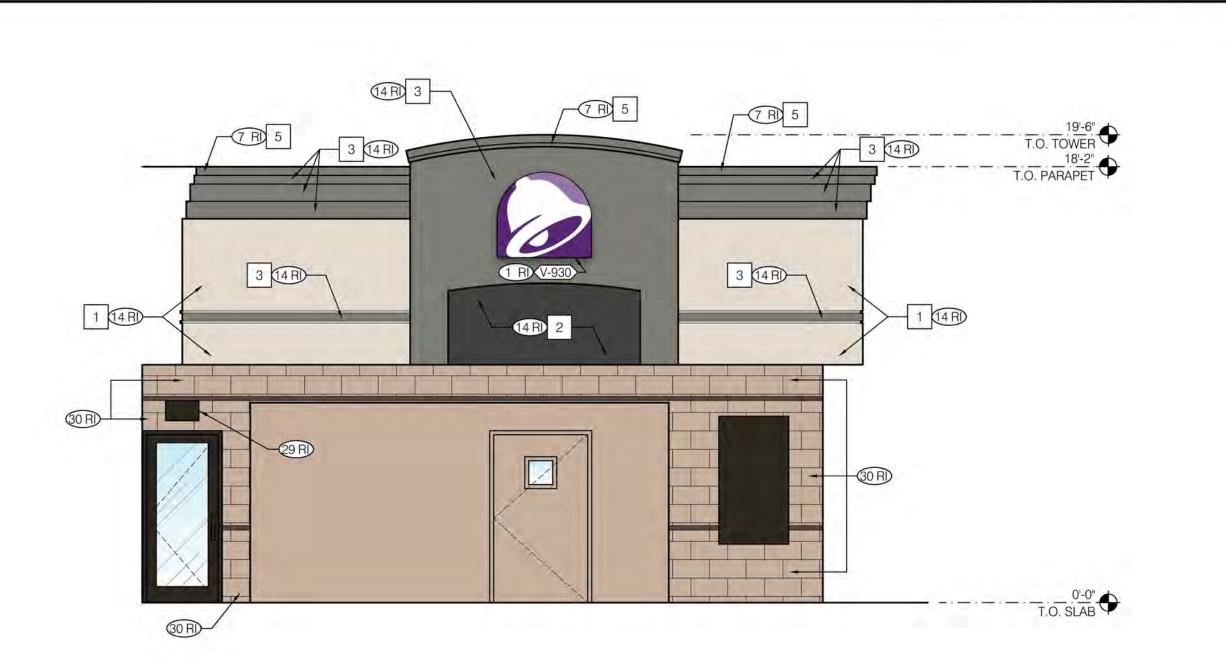

#### B. Plan Commission

- Adopt <u>RESOLUTION 2018-81</u>, a Resolution for Pirouette Properties (Kay's Academy of Dance), Site Plan and Architectural Review Approval for 715 Man Street; MUKV 1976-205, as submitted and subject to the Planner's Conditions
- Adopt <u>RESOLUTION 2018-82</u>, a Resolution for a 1-Lot Certified Survey Map on behalf of Super Products, LLC, 130 W. Boxhorn Dr; part of #A477300003
- Adopt <u>RESOLUTION 2018-83</u>, a Resolution for Albor Restaurant Group (Taco Bell), Site Plan and Architectural Review Approval for 920 Greenwald Court, subject to the Planner's Conditions