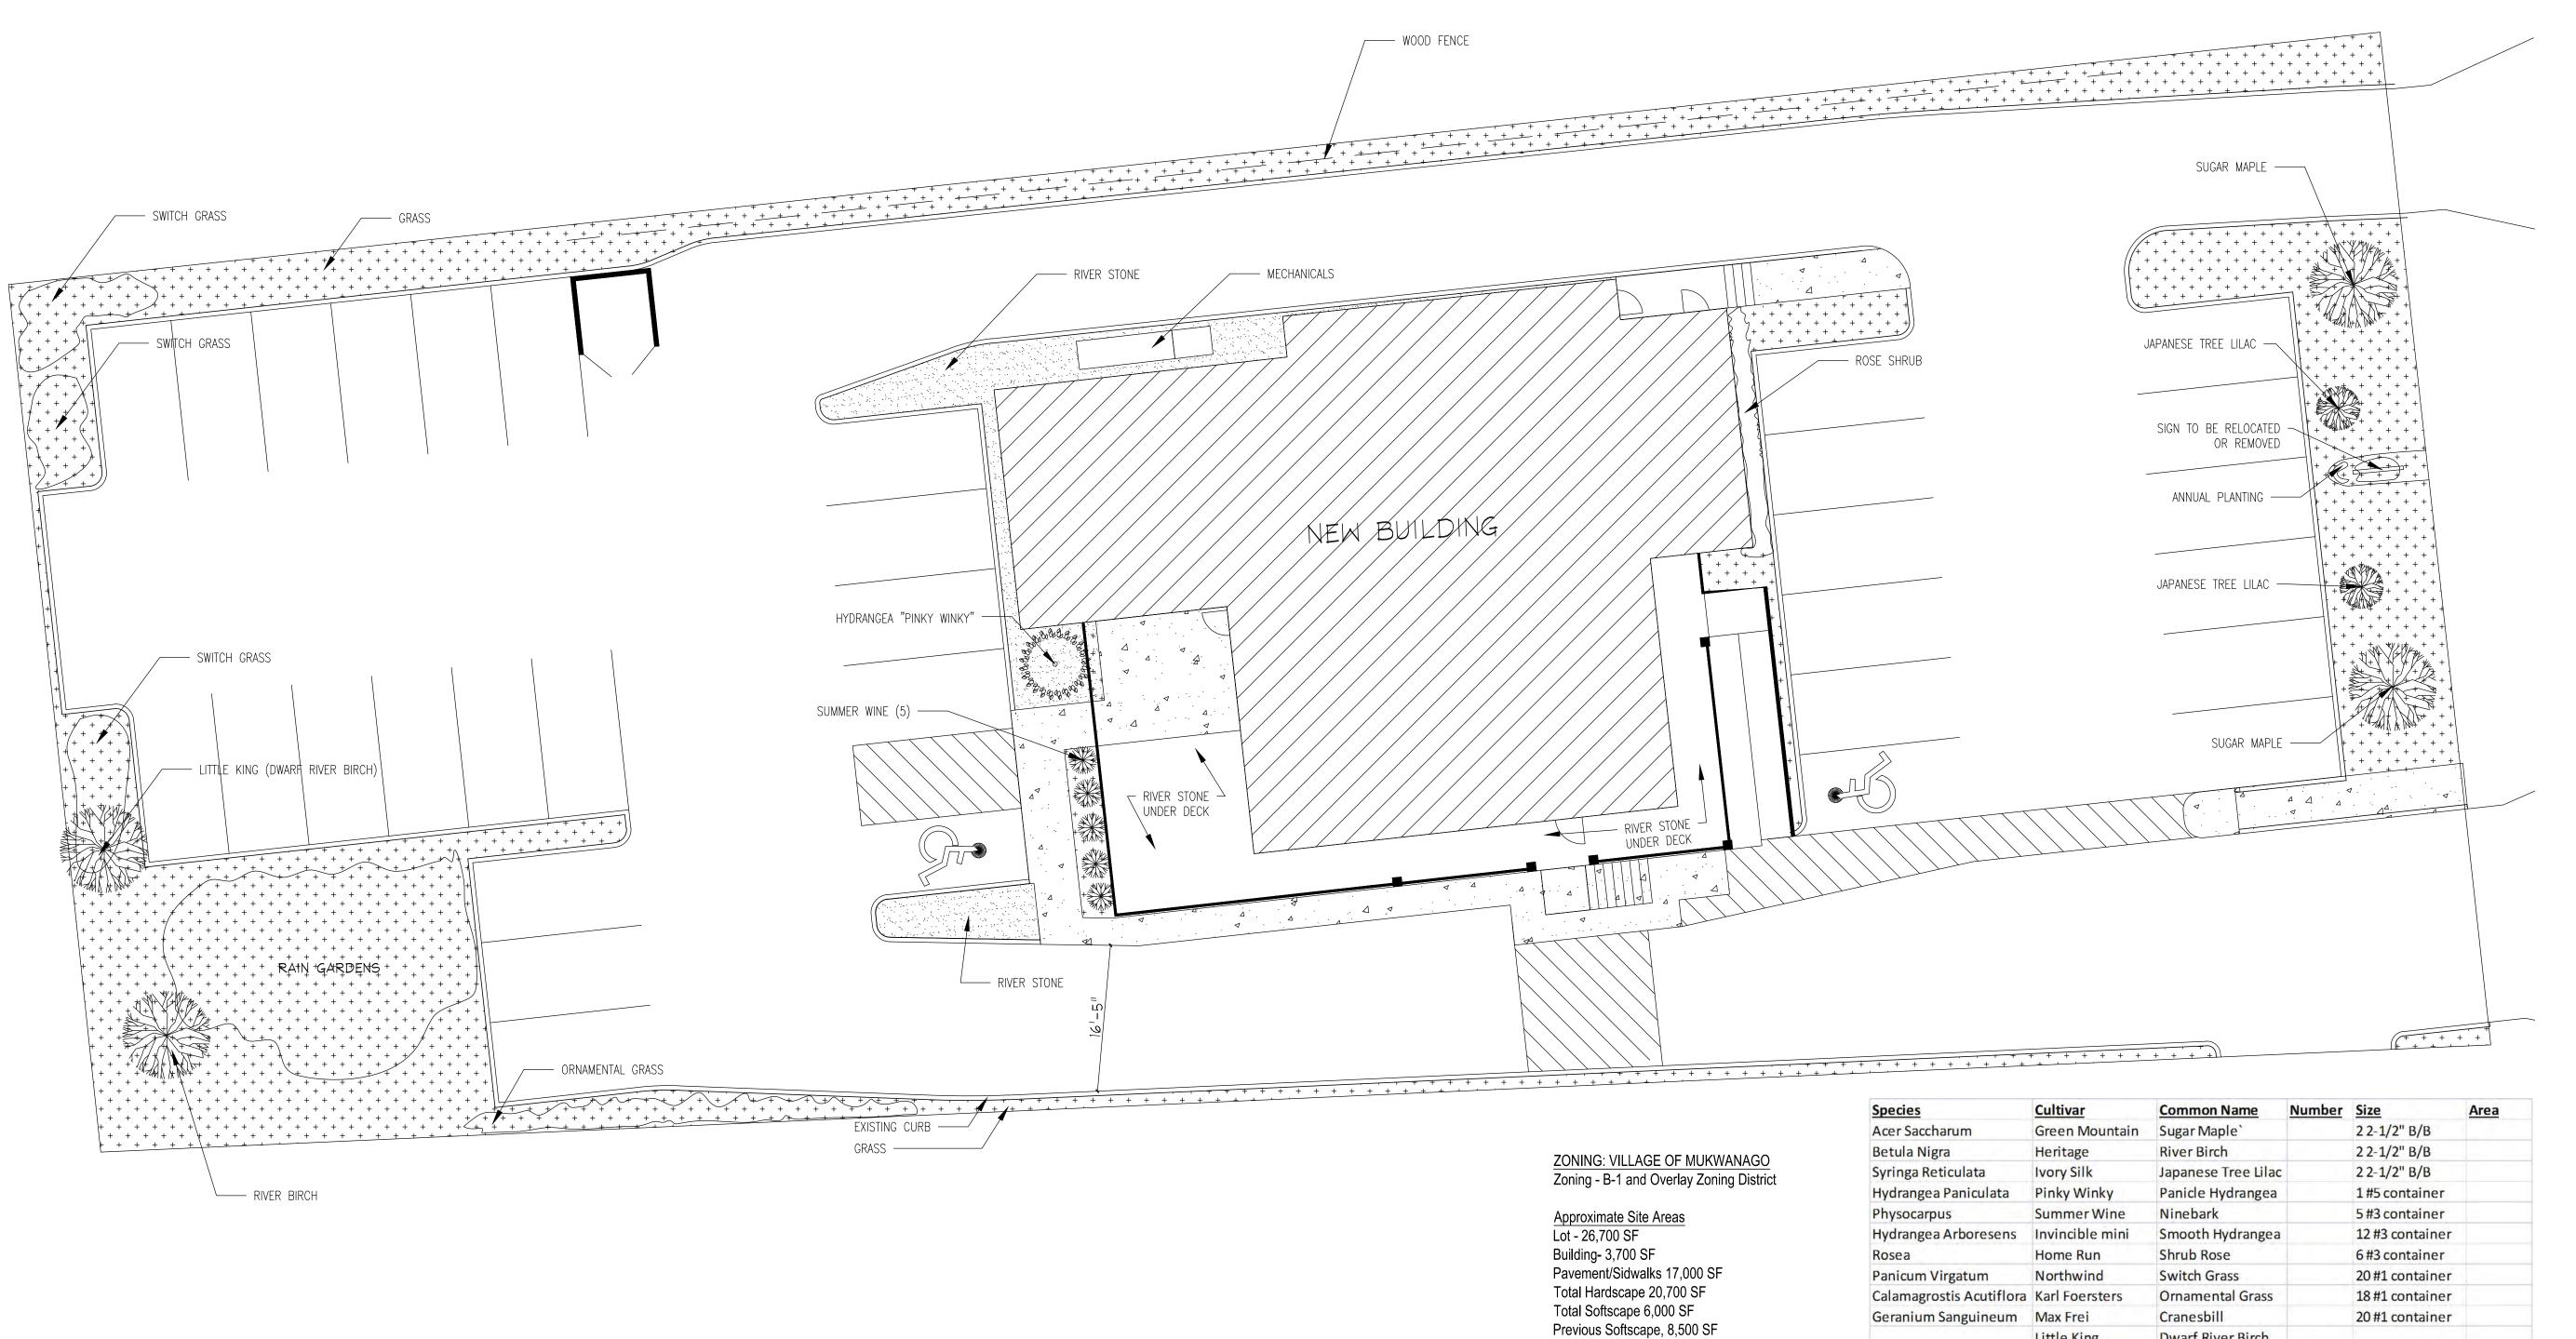

#### B. Plan Commission

- Adopt <u>RESOLUTION 2018-81</u>, a Resolution for Pirouette Properties (Kay's Academy of Dance), Site Plan and Architectural Review Approval for 715 Man Street; MUKV 1976-205, as submitted and subject to the Planner's Conditions
- Adopt <u>RESOLUTION 2018-82</u>, a Resolution for a 1-Lot Certified Survey Map on behalf of Super Products, LLC, 130 W. Boxhorn Dr; part of #A477300003
- Adopt <u>RESOLUTION 2018-83</u>, a Resolution for Albor Restaurant Group (Taco Bell), Site Plan and Architectural Review Approval for 920 Greenwald Court, subject to the Planner's Conditions