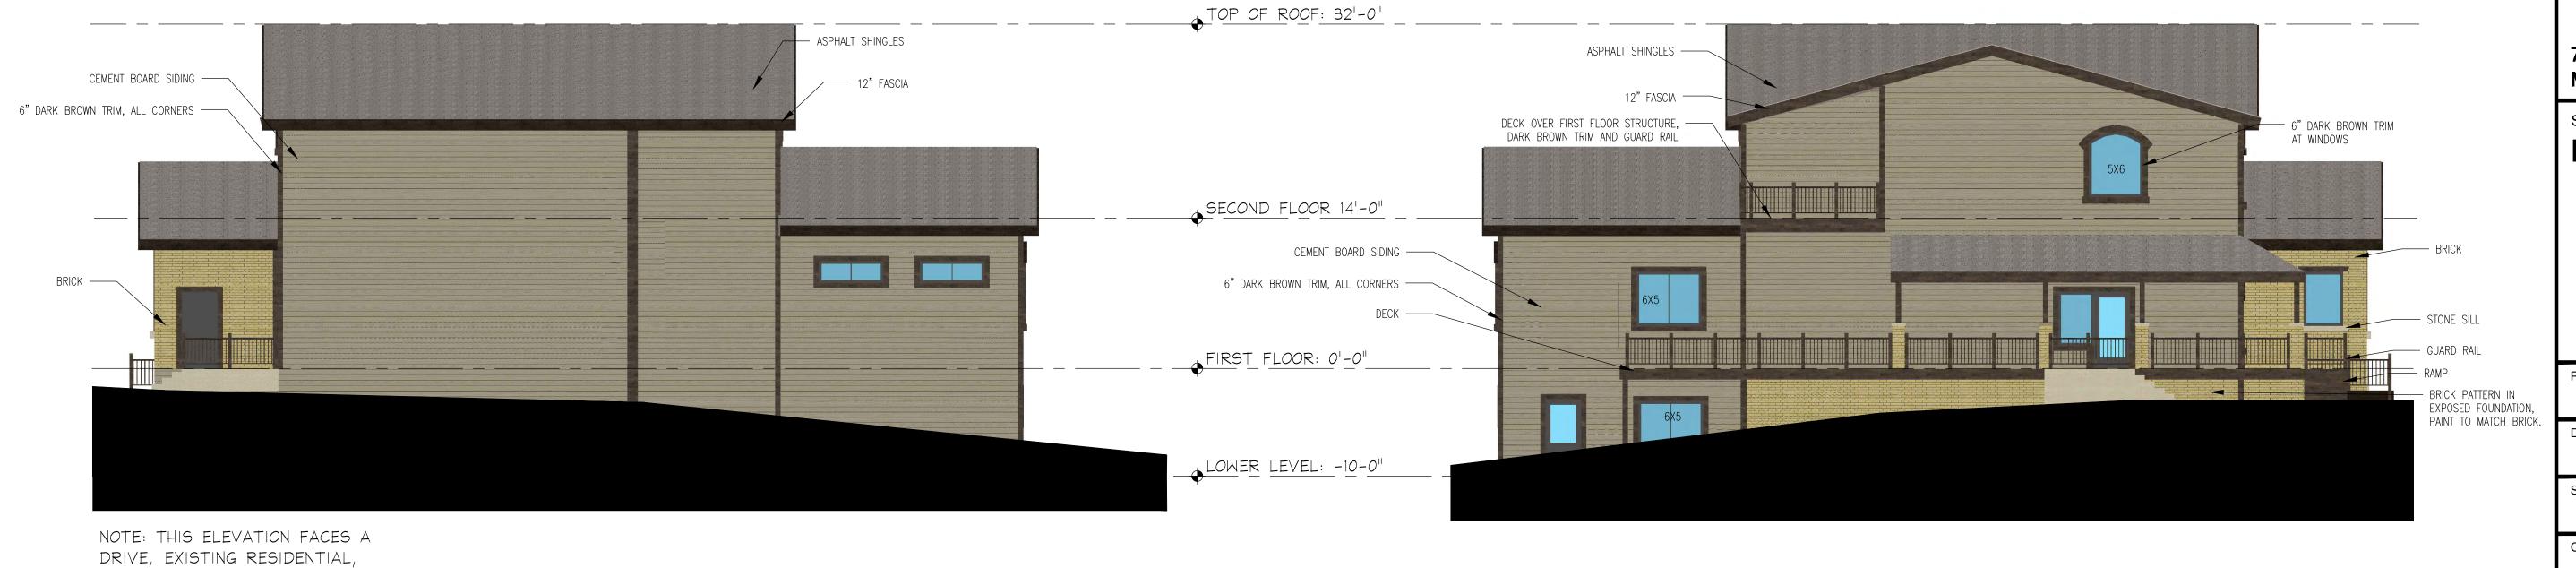

Engineering, Inc. All rights reserved. This document is an instrument of service and is the property of Jendusa Design & Engineering, Inc., and may not be used without prior written consent.

REVISIONS

Kay's Academy of Dance

715 Main Street Mukwonago, WI 53149

SHEET TITLE **PRELIMINARY** FLOOR PLANS

PROJECT NO. 18-5549

12/3/18

CHECKED BY

DATE

SCALE

DRAWN BY

TJF

SHEET

As Noted





© 2018 Jendusa Design & Engineering, Inc. All rights reserved. This document is an instrument of service and is the property of Jendusa Design & Engineering, Inc., and may not be used without prior written consent.

REVISIONS

# Kay's Academy of Dance

715 Main Street Mukwonago, WI 53149

## SHEET TITLE **ELEVATIONS**

PROJECT NO. 18-5549 DATE 12/3/18 SCALE As Noted CHECKED BY

DRAWN BY

SHEET

TJF



SOUTH ELEVATION
SCALE: 1/8" = 1'-0"

AND A FUTURE PRIVACY FENCE.

NORTH ELEVATION

SCALE: 1/8" = 1'-0"





136 AMERICA

## RADIANT<sup>TM</sup> LED POST TOPS

#### Dimensions:



The Heritage Radiant™ LED luminaire offers historic styling with light control for maximum efficiency, uniformity and low glare. Designed to look like the lighting of yesteryear, these luminaires are the lighting of choice in advanced LED performance.

The updated PEMCO Radiant<sup>™</sup> light engine is available in multiple CCT, lumen output and distributions.

## **Specifications and Features:**

#### Radiant™ LED

- · Conformal Coating LED light engine
- CCT: 3000, 4000, 5000
- IP66

#### Distribution

Types II, III, IV, V

#### Electrical

- Electronic Driver, 120-277V, 50/60Hz or 347/480V, 50/60Hz
- 0-10