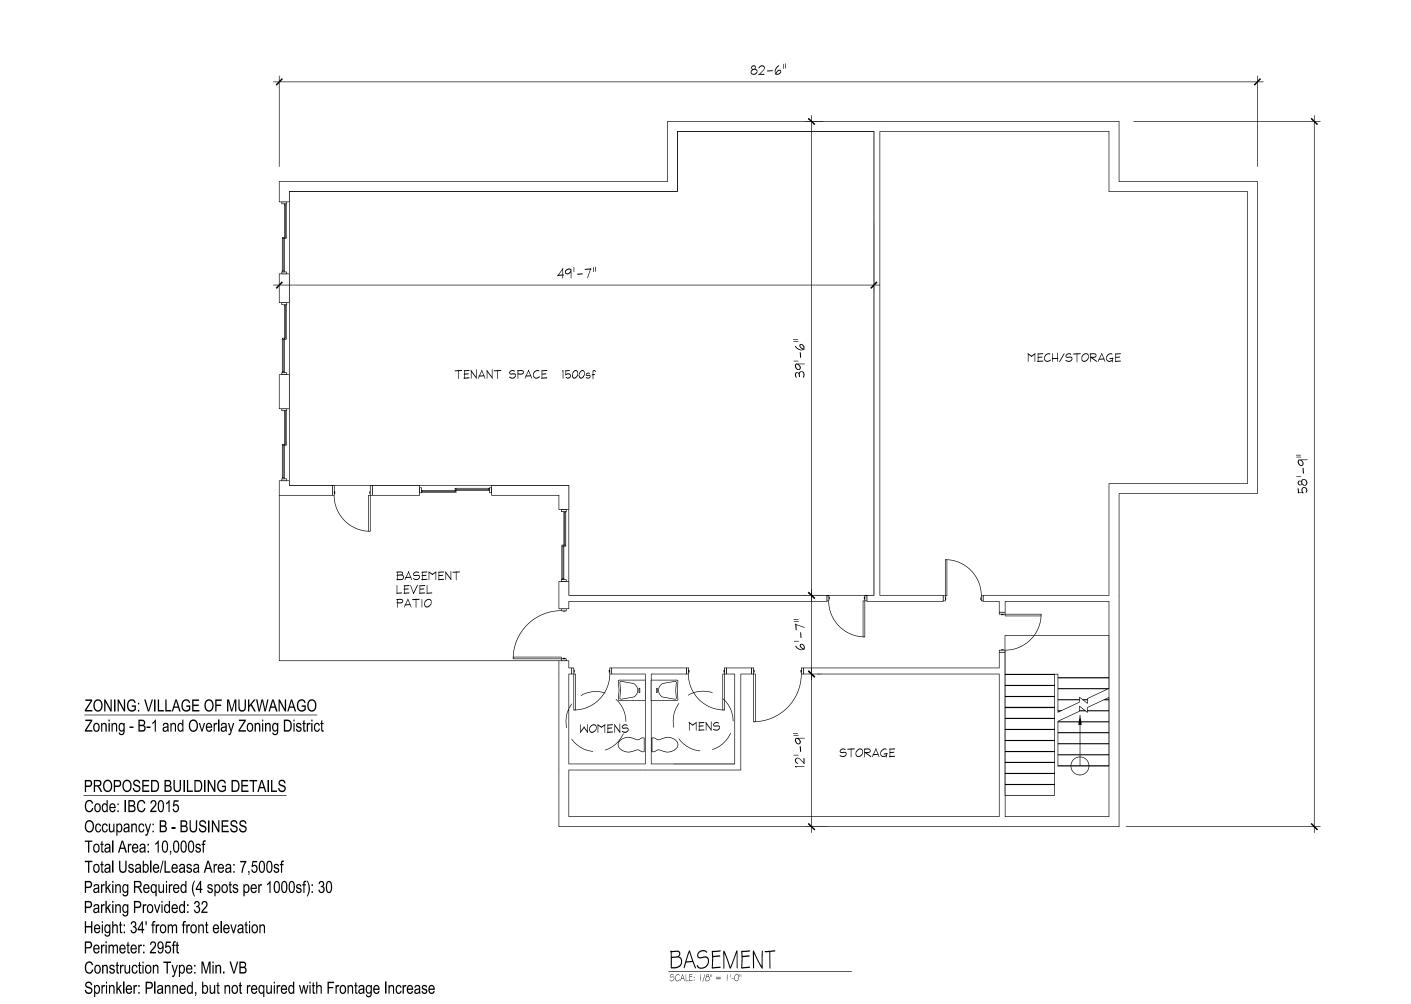

#### B. Plan Commission

- Adopt <u>RESOLUTION 2018-81</u>, a Resolution for Pirouette Properties (Kay's Academy of Dance), Site Plan and Architectural Review Approval for 715 Man Street; MUKV 1976-205, as submitted and subject to the Planner's Conditions
- Adopt <u>RESOLUTION 2018-82</u>, a Resolution for a 1-Lot Certified Survey Map on behalf of Super Products, LLC, 130 W. Boxhorn Dr; part of #A477300003
- Adopt <u>RESOLUTION 2018-83</u>, a Resolution for Albor Restaurant Group (Taco Bell), Site Plan and Architectural Review Approval for 920 Greenwald Court, subject to the Planner's Conditions