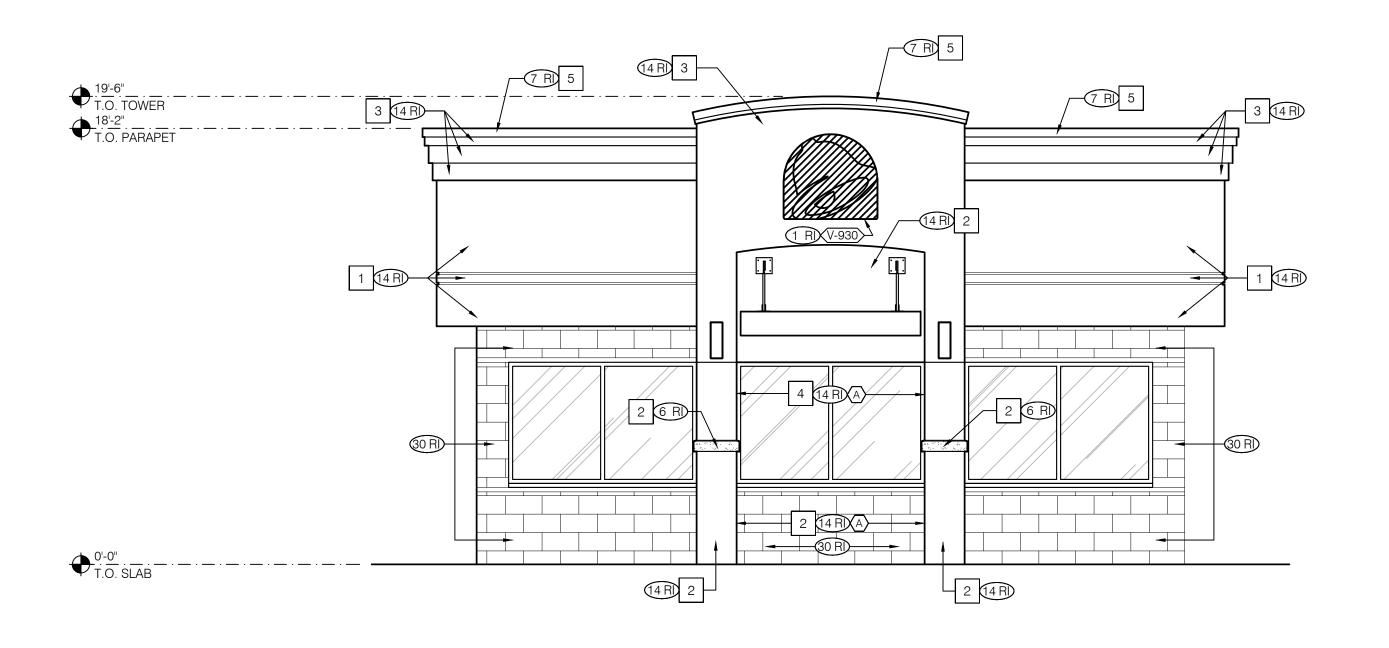

#### B. Plan Commission

- Adopt <u>RESOLUTION 2018-81</u>, a Resolution for Pirouette Properties (Kay's Academy of Dance), Site Plan and Architectural Review Approval for 715 Man Street; MUKV 1976-205, as submitted and subject to the Planner's Conditions
- Adopt <u>RESOLUTION 2018-82</u>, a Resolution for a 1-Lot Certified Survey Map on behalf of Super Products, LLC, 130 W. Boxhorn Dr; part of #A477300003
- Adopt <u>RESOLUTION 2018-83</u>, a Resolution for Albor Restaurant Group (Taco Bell), Site Plan and Architectural Review Approval for 920 Greenwald Court, subject to the Planner's Conditions