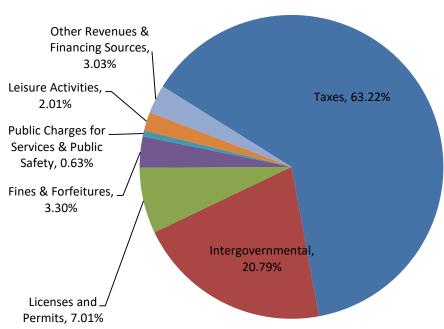

### **2019 REVENUE HIGHLIGHTS**

- ➤ Taxes \$2,987,167 make up 63% of the revenue budget. Taxes are comprised of: Property tax of \$2,604,077; Room tax of \$6,000; Water Utility tax equivalent of \$368,000; and property tax interest of \$9,090
- ➤ The remaining 37% of non-tax general revenues comes from intergovernmental revenues, fines, fees, interest and commercial revenue
- ➤ The State is providing a new personal property aid in 2019 to make up for the machinery & tools personal property exemption which was implemented last year. \$18,897 is the amount of annual aid the Village can expect going forward from this change

### **2019 Proposed Revenue Composition**