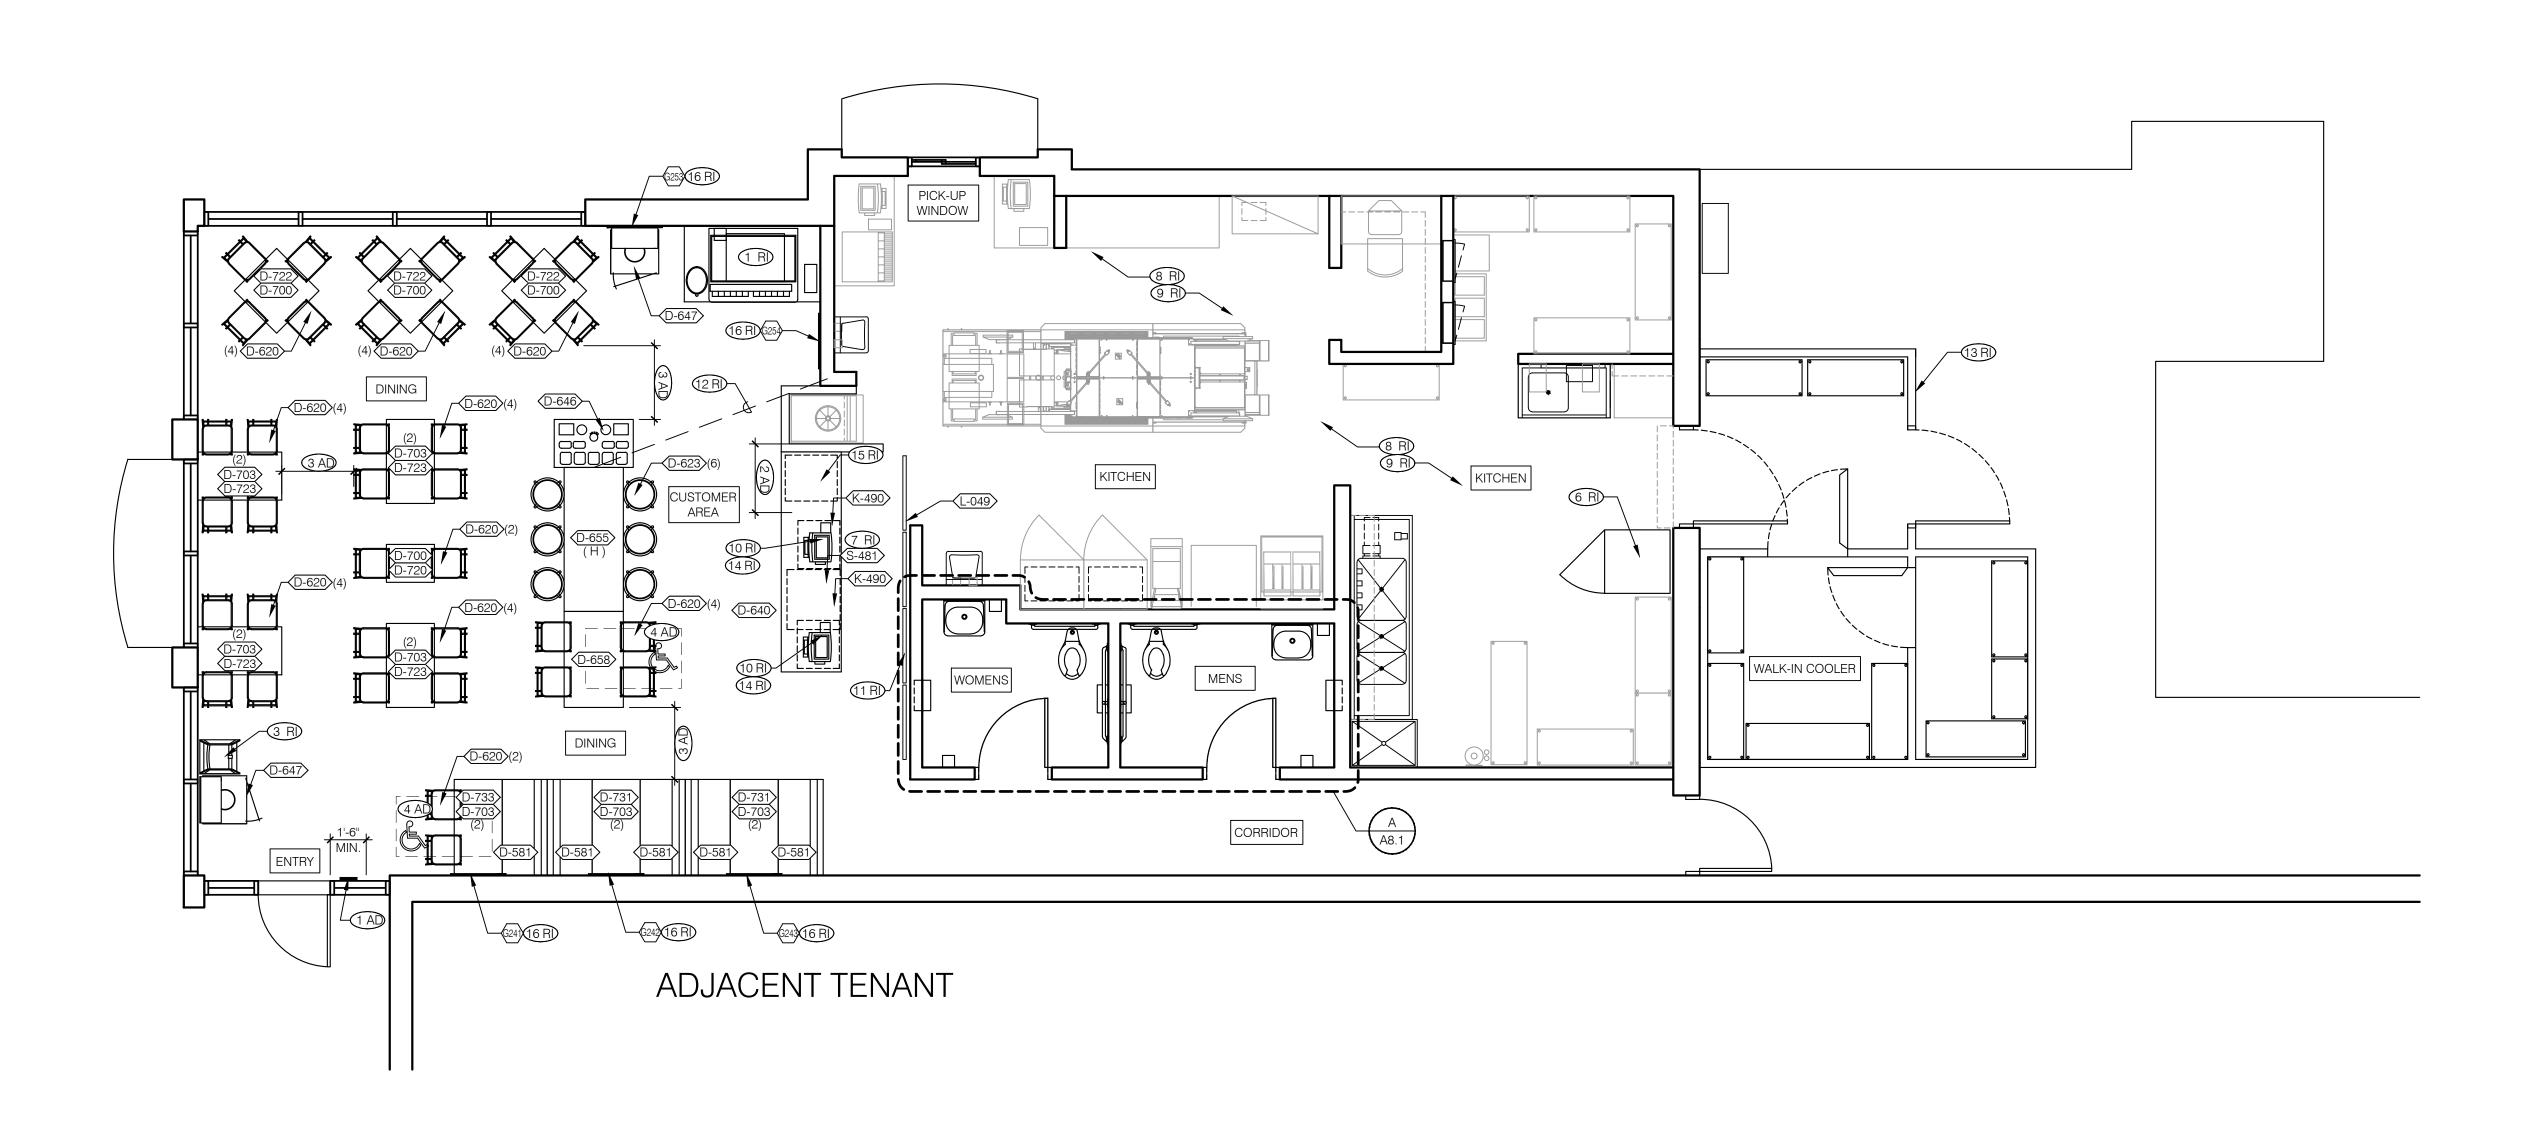

#### B. Plan Commission

- Adopt <u>RESOLUTION 2018-81</u>, a Resolution for Pirouette Properties (Kay's Academy of Dance), Site Plan and Architectural Review Approval for 715 Man Street; MUKV 1976-205, as submitted and subject to the Planner's Conditions
- Adopt <u>RESOLUTION 2018-82</u>, a Resolution for a 1-Lot Certified Survey Map on behalf of Super Products, LLC, 130 W. Boxhorn Dr; part of #A477300003
- Adopt <u>RESOLUTION 2018-83</u>, a Resolution for Albor Restaurant Group (Taco Bell), Site Plan and Architectural Review Approval for 920 Greenwald Court, subject to the Planner's Conditions