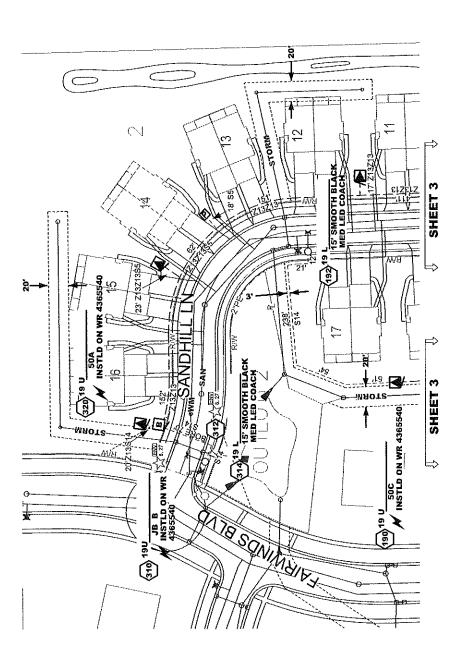

#### F. Public Works Committee, Trustee Wamser

- Recommend to the Village Board approval and authorization for the Village President to sign the WE Energies lighting agreement #4373983 for Chapman Villas Street Lighting.
- Recommendation to the Village Board to hold the Bids and complete a
  geotechnical engineering exploration along the proposed sanitary sewer and
  water main alignment to confirm whether bedrock and/or water table will be
  encountered.