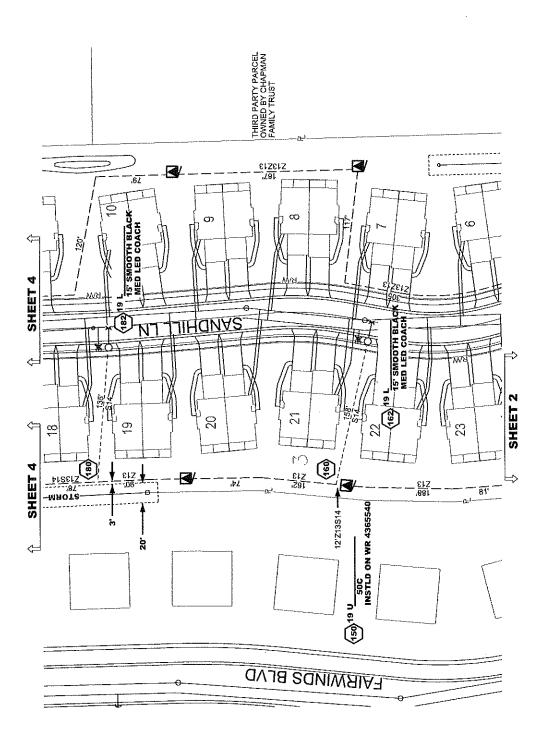

#### F. Public Works Committee, Trustee Wamser

- Recommend to the Village Board approval and authorization for the Village President to sign the WE Energies lighting agreement #4373983 for Chapman Villas Street Lighting.
- Recommendation to the Village Board to hold the Bids and complete a
  geotechnical engineering exploration along the proposed sanitary sewer and
  water main alignment to confirm whether bedrock and/or water table will be
  encountered.