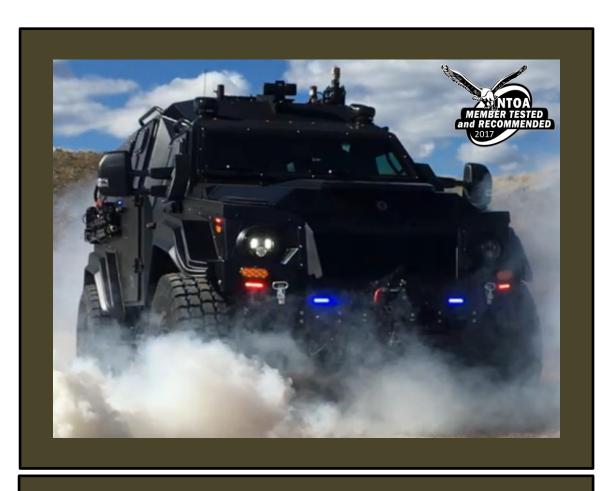

#### G. Protective Services, Trustee Brill

 Recommend to the Village Board to approve an agreement between members of the Suburban Critical Incident Team for the purchase of an armored/rescue vehicle, with the Village of Mukwonago portion owed for the vehicle not to exceed \$33,333 and authorize the Village President and Finance Director to sign the agreement.